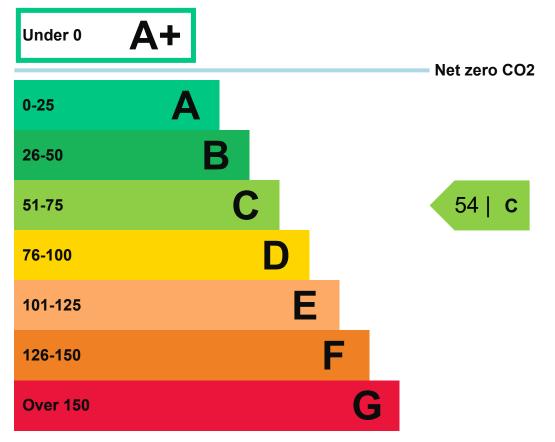

#### Energy efficiency rating for this property

This property's current energy rating is C.

Properties are given a rating from A+ (most efficient) to G (least efficient).

Properties are also given a score. The larger the number, the more carbon dioxide (CO2) your property is likely to emit.

#### How this property compares to others

Properties similar to this one could have ratings: