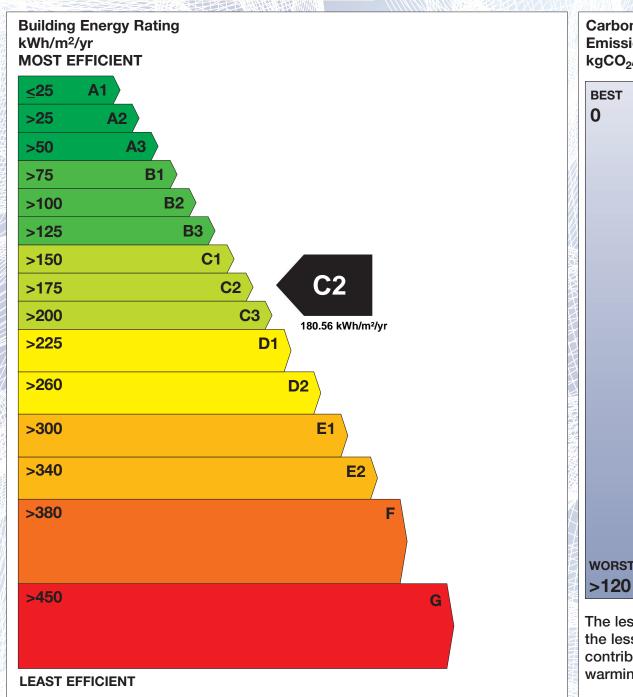

## **Building Energy Rating (BER)**

BER for the building detailed below is:

Assessor Company No 102624

C<sub>2</sub>

Address 1 STEEPLE VIEW
CHURCH ROAD
CAUSEWAY
CO. KERRY

Eircode V92R3N1
BER Number 117237610
Date of Issue 04/03/2024
Valid Until 04/03/2034
Assessor Number 107303

The Building Energy Rating (BER) is an indication of the energy performance of this dwelling. It covers energy use for space heating, water heating, ventilation and lighting, calculated on the basis of standard occupancy. It is expressed as primary energy use per unit floor area per year (kWh/m²/yr).

'A' rated properties are the most energy efficient and will tend to have the lowest energy bills.

Carbon Dioxide (CO<sub>2</sub>) **Emissions Indicator** kgCO<sub>2</sub>/m<sup>2</sup>/yr Calculated annual CO2 emissions 43.5 kgCO<sub>2</sub>/m<sup>2</sup>/yr WORST The less CO<sub>2</sub> produced, the less the dwelling contributes to global warming.