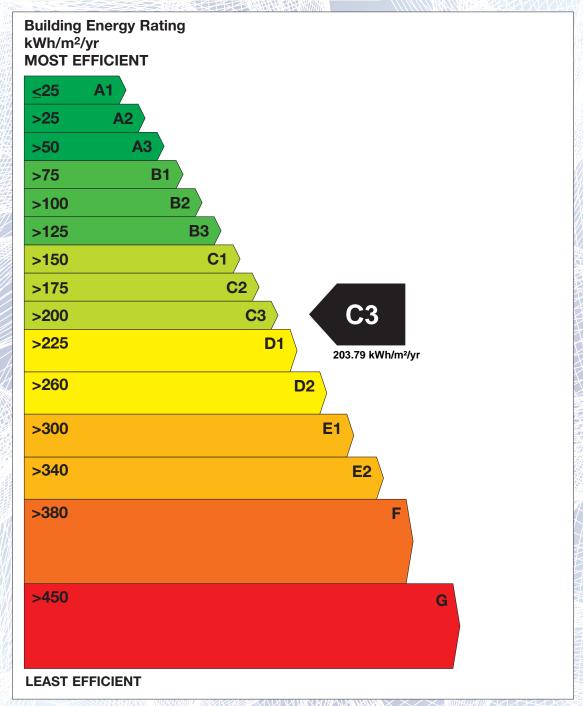

## BER for the building detailed below is:

**C**3

**Address** 26 ASHMOUNT CHURCH ROAD **RAHEEN** LIMERICK CO. LIMERICK Eircode V94Y28A **BER Number** 118117266 Date of Issue 27/01/2025 Valid Until 27/01/2035 Assessor Number 102316 Assessor Company No 102316

The Building Energy Rating (BER) is an indication of the energy performance of this dwelling. It covers energy use for space heating, water heating, ventilation and lighting, calculated on the basis of standard occupancy. It is expressed as primary energy use per unit floor area per year (kWh/m²/yr).

'A' rated properties are the most energy efficient and will tend to have the lowest energy bills.

Carbon Dioxide (CO<sub>2</sub>) **Emissions Indicator** kgCO<sub>2</sub>/m<sup>2</sup>/yr **BEST** Calculated annual CO2 emissions 42.8 kgCO<sub>2</sub>/m<sup>2</sup>/yr WORST >120 The less CO<sub>2</sub> produced, the less the dwelling contributes to global warming.