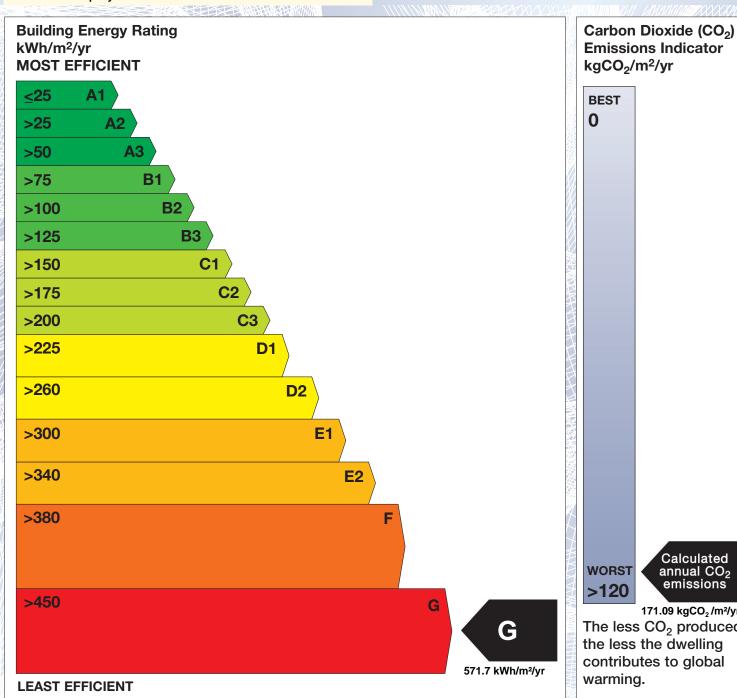

## BER for the building detailed below is:

G

**Address 8 SAINT MUNCHINS STREET** 

ST MARYS PARK LIMERICK

CO. LIMERICK

Eircode V94E9FV **BER Number** 102440625 Date of Issue 25/05/2021 Valid Until 25/05/2031 Assessor Number 103692 Assessor Company No 103692

The Building Energy Rating (BER) is an indication of the energy performance of this dwelling. It covers energy use for space heating, water heating, ventilation and lighting, calculated on the basis of standard occupancy. It is expressed as primary energy use per unit floor area per year (kWh/m²/yr).

'A' rated properties are the most energy efficient and will tend to have the lowest energy bills.

**Emissions Indicator** 

Calculated annual CO<sub>2</sub> emissions

171.09 kgCO<sub>2</sub>/m<sup>2</sup>/yr The less CO<sub>2</sub> produced, the less the dwelling contributes to global