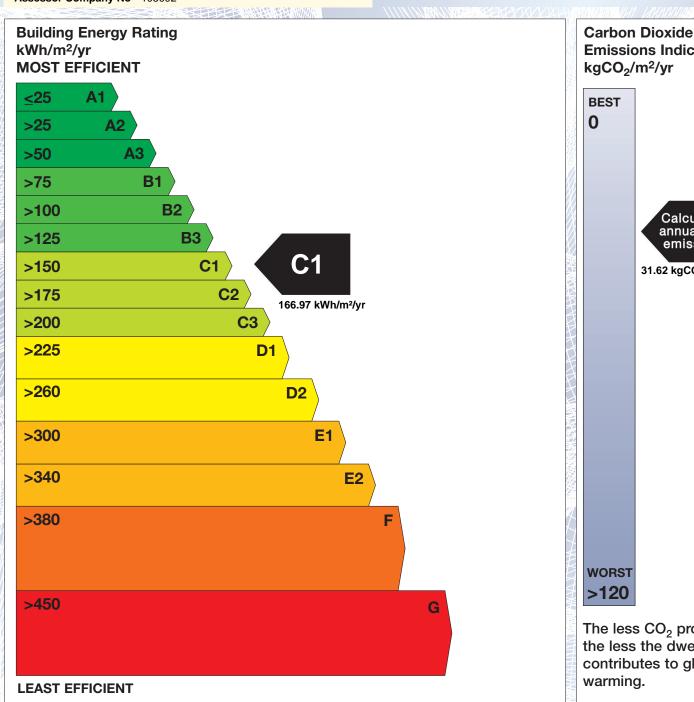

## BER for the building detailed below is:

**C1** 

**Address** 30 THE COURTYARD **BRU NA GRUADAN CASTLETROY** 

LIMERICK CO. LIMERICK

101190122 **BER Number** Date of Issue 08/02/2016 Valid Until 08/02/2026 Assessor Number 105092 Assessor Company No 105092

'A' rated properties are the most energy efficient and will tend to have the lowest energy bills.

Carbon Dioxide (CO<sub>2</sub>) **Emissions Indicator** Calculated annual CO2 emissions 31.62 kgCO<sub>2</sub>/m<sup>2</sup>/yr The less CO<sub>2</sub> produced, the less the dwelling contributes to global