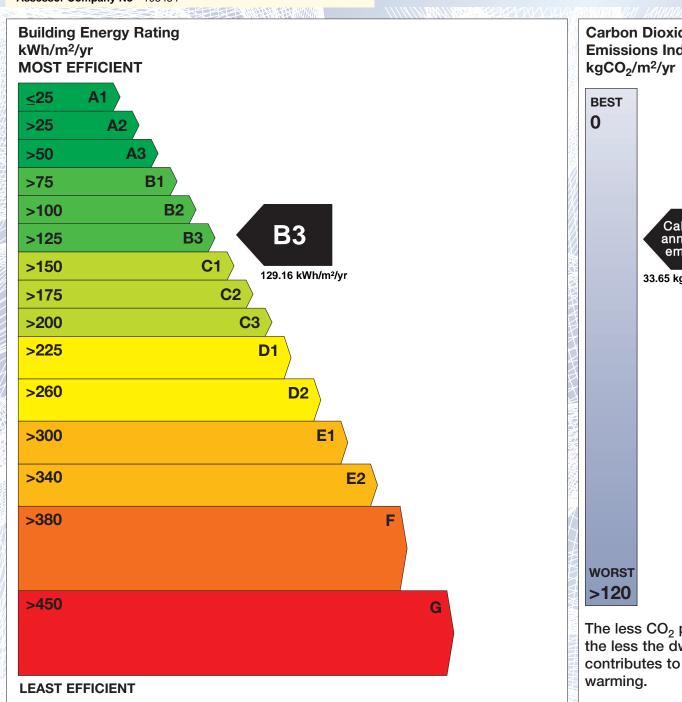

## **Building Energy Rating (BER)**

BER for the building detailed below is:

**B3** 

| Address             | COOLBAGH<br>CLASHMORE<br>YOUGHAL<br>CO. CORK |
|---------------------|----------------------------------------------|
| Eircode             | P36P206                                      |
| BER Number          | 116581976                                    |
| Date of Issue       | 05/07/2023                                   |
| Valid Until         | 05/07/2033                                   |
| Assessor Number     | 103434                                       |
| Assessor Company No | 103434                                       |
| iine                |                                              |

'A' rated properties are the most energy efficient and will tend to have the lowest energy bills.

Carbon Dioxide (CO<sub>2</sub>) **Emissions Indicator** Calculated annual CO2 emissions 33.65 kgCO<sub>2</sub>/m<sup>2</sup>/yr The less CO<sub>2</sub> produced, the less the dwelling contributes to global