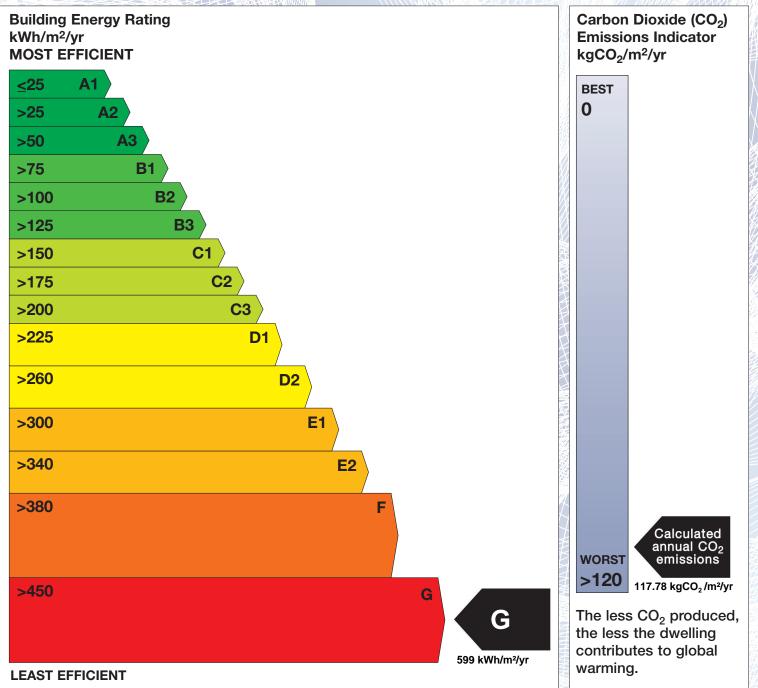

## **Building Energy Rating (BER)**

| BER for the building detailed below is: |                                                 | G      |
|-----------------------------------------|-------------------------------------------------|--------|
| Address                                 | MOOLYROE<br>DOOCHARY<br>F94 P2Y1<br>CO. DONEGAL |        |
| Eircode                                 | F94P2Y1                                         |        |
| BER Number                              | 114123110                                       |        |
| Date of Issue                           | 28/06/2021                                      |        |
| Valid Until                             | 28/06/2031                                      |        |
| Assessor Number                         | 101449                                          |        |
| Assessor Company No                     | 101449                                          | HINDIA |

The Building Energy Rating (BER) is an indication of the energy performance of this dwelling. It covers energy use for space heating, water heating, ventilation and lighting, calculated on the basis of standard occupancy. It is expressed as primary energy use per unit floor area per year (kWh/m<sup>2</sup>/yr).

'A' rated properties are the most energy efficient and will tend to have the lowest energy bills.

**IMPORTANT:** This BER is calculated on the basis of data provided to and by the BER Assessor, and using the version of the assessment software quoted below. A future BER assigned to this dwelling may be different, as a result of changes to the dwelling or to the assessment software.