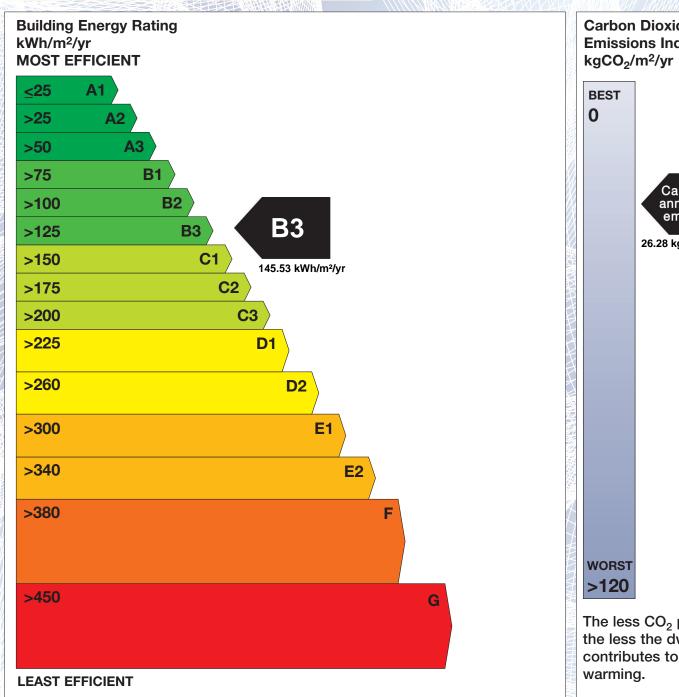

## BER for the building detailed below is:

**B3** 

**Address** APT 1 SPENCER DOCK THOMASTOWN HOUSE **NORTH WALL DUBLIN 1** Eircode D01W9H3 **BER Number** 116317645 Date of Issue 29/03/2023 Valid Until 29/03/2033 Assessor Number 108883 Assessor Company No 108882

The Building Energy Rating (BER) is an indication of the energy performance of this dwelling. It covers energy use for space heating, water heating, ventilation and lighting, calculated on the basis of standard occupancy. It is expressed as primary energy use per unit floor area per year (kWh/m²/yr).

'A' rated properties are the most energy efficient and will tend to have the lowest energy bills.

Carbon Dioxide (CO<sub>2</sub>) **Emissions Indicator** Calculated annual CO<sub>2</sub> emissions 26.28 kgCO<sub>2</sub>/m<sup>2</sup>/yr The less CO<sub>2</sub> produced, the less the dwelling contributes to global