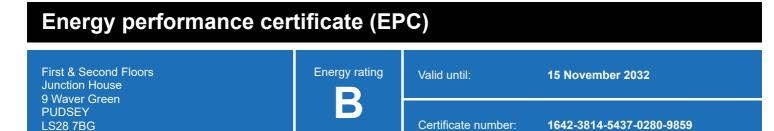

### **Energy rating and score**

This property's energy rating is B.

Properties get a rating from A+ (best) to G (worst) and a score.

The better the rating and score, the lower your property's carbon emissions are likely to be.