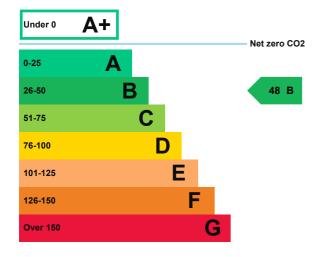

### **Energy rating and score**

This property's energy rating is B.

Properties get a rating from A+ (best) to G (worst) and a score.

The better the rating and score, the lower your property's carbon emissions are likely to be.