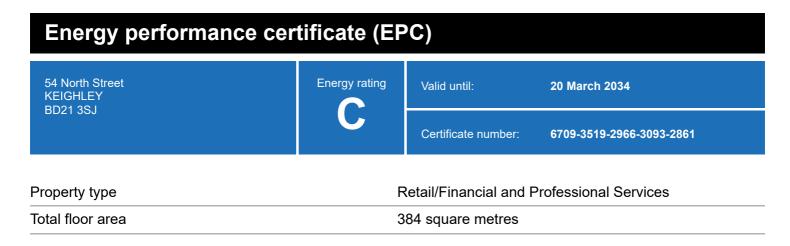

## **Energy rating and score**

This property's energy rating is C.

Properties get a rating from A+ (best) to G (worst) and a score.

The better the rating and score, the lower your property's carbon emissions are likely to be.