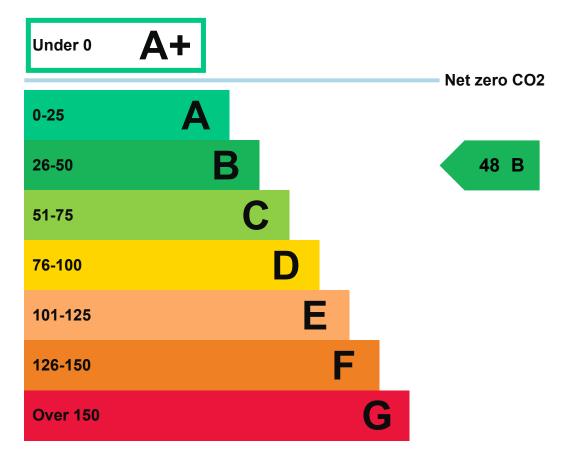

### Energy rating and score

This property's current energy rating is B.

Properties get a rating from A+ (best) to G (worst) and a score.

The better the rating and score, the lower your property's carbon emissions are likely to be.

#### How this property compares to others

Properties similar to this one could have ratings: