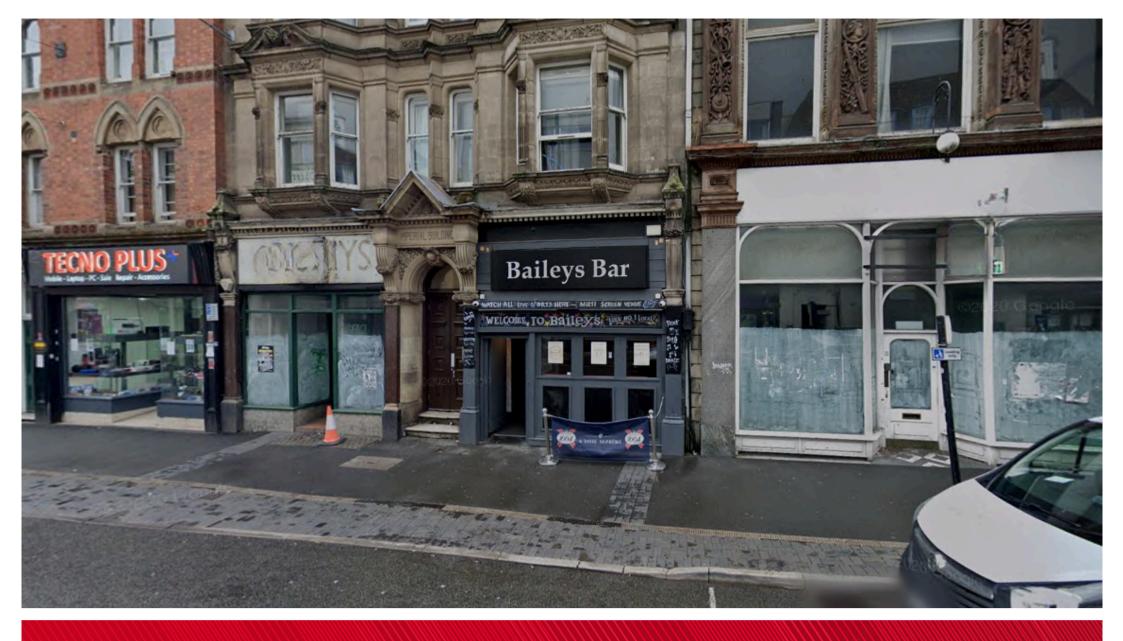

#### **LOCATION**

The property occupies a prominent mid parade position amongst a busy retail parade in Bridge Street, which lies within Walsall Town Centre

Other nearby occupiers include HSBC, Nationwide and Ladbrokes. Walsall benefits from excellent road communications located within 4 miles of the intersection of the M5/M6 motorways. Junction 9 and 10 of the M6 motorway lies within 2 miles of the western periphery of the town, thereby providing easy access to the remainder of the national motorway network.

#### **DESCRIPTION**

The property consists of a ground floor bar/leisure premises. The sales area measures approximately 117.33 sq.m. (1,263 sq.ft.) incorporating a bar servery, bar/lounge area and customer WC's. Additionally, there is a basement kitchen and store.