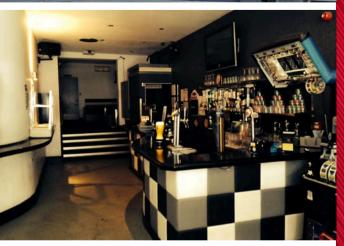

#### **DESCRIPTION**

The property consists of a ground floor bar/leisure premises. The sales area measures approximately 117.33 sq.m. (1,263 sq.ft.) incorporating a bar servery, bar/lounge area and customer WC's. Additionally, there is a basement kitchen and store.