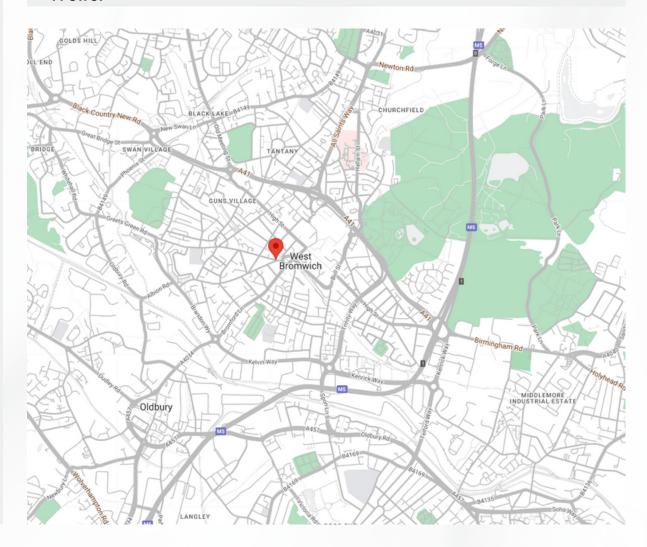

### Location

West Bromwich is a large Black Country town within the Metropolitan Borough of Sandwell and lying approximately 5 miles West of Birmingham. The offices are located on Victoria Street, which leads off the main West Bromwich High Street, with Junction 1 of the M5 motorway approximately 1 mile to the east.

Landchard House benefits from being within easy walking distance of all local amenities and the nearby Tram line and bus station.