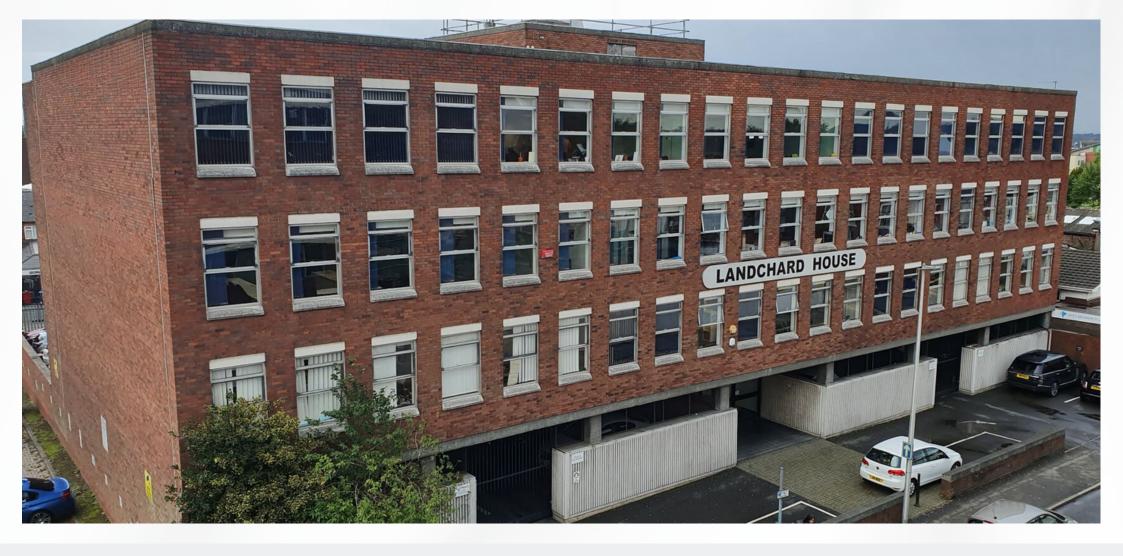

## Town Centre Offices With On-site Car Parking

Landchard House, Victoria Street, West Bromwich, B70 8HY

## **Property Highlights**

Prominent town centre office building.

Variety of suites available.

Walking distance of Tram Line, bus station and town centre amenities.

On-site car parking.

Lift access to all floors.

## **Description**

The property comprises of a purpose-built office block, with versatile accommodation set on three floors served by a passenger lift. Access to the property is gained by the front main entrance doors which lead to the ground floor reception area, providing further access to secure rear parking.

The accommodation extends to 26,000 sq ft over ground and three upper floors and a variety of suite sizes are available.

Details of current availability are available upon request to Bond Wolfe.