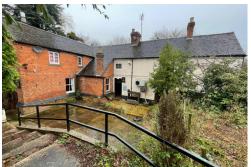

#### **DESCRIPTION**

TA Freehold former public house set in 0.25 acres (0.10 hectares), suitable for a variety of use, subject to obtaining the necessary planning consents.

Outside: External seating area and large car park located to the rear of the property.