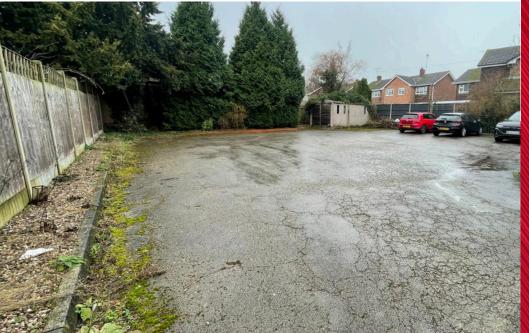

Outside: External seating area and large car park located to the rear of the property.