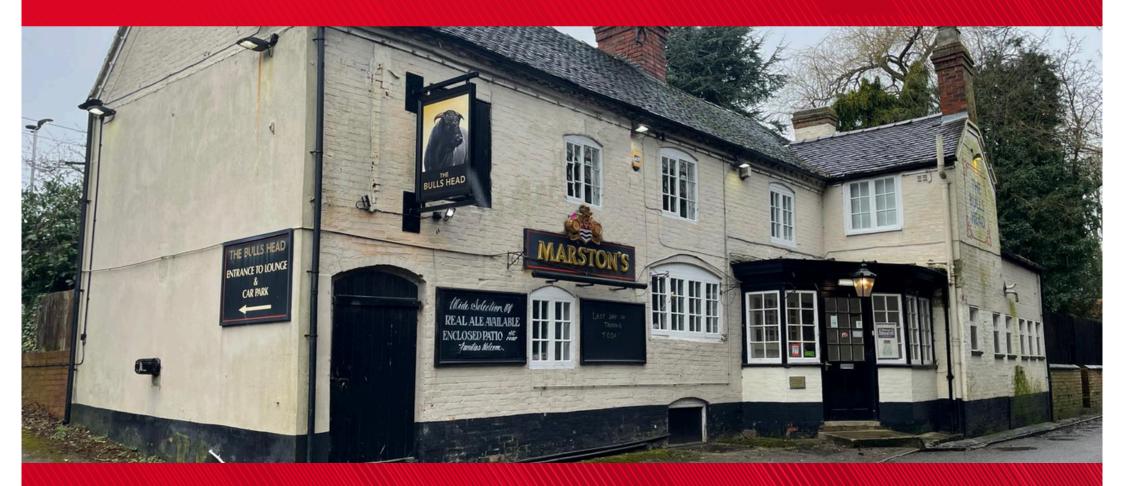

The Bulls Head, Bag Lane, Marchington, Uttoxeter, ST14 8LB

**GUIDE PRICE:** 

£220,000+
PLUS FEES

#### **LOCATION**

The property is situated in the highly desirable east Staffordshire village of Marchington.

It lies within close proximity to local amenities including the first school, community village shop, cricket club, active village hall and the church, as well as several walks through the surrounding countryside.

#### **DESCRIPTION**

TA Freehold former public house set in 0.25 acres (0.10 hectares), suitable for a variety of use, subject to obtaining the necessary planning consents.