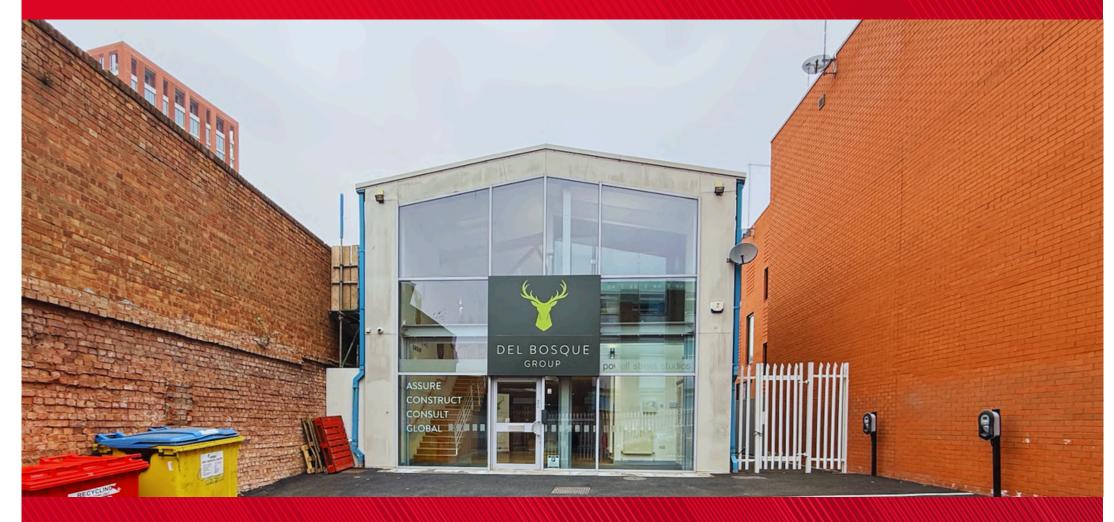

# TO LET / MAY SELL

Prime Jewellery Quarter Office Space

33 Powell Street, Birmingham, B1 3DH

QUOTING RENT: **£75,000 pa** 

#### DESCRIPTION

The property consists of 4,534 sqft across two floors, providing a versatile space ideally suited for a headquarters building. Recently refurbished to a high specification, the building combines modern features with the character of its original steel portal frame, which has been retained and exposed to highlight the structure's architectural appeal.

This property presents a unique opportunity for a business looking for a high-quality, secure, and well-connected headquarters in a prime location.