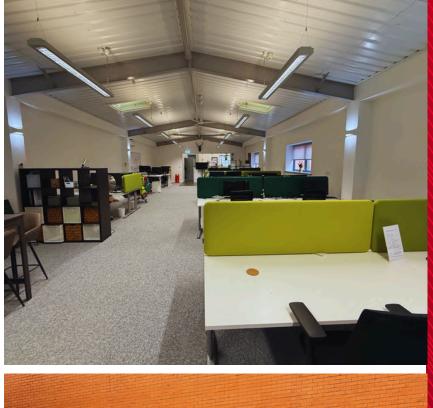

#### DESCRIPTION

The property consists of 4,534 sqft across two floors, providing a versatile space ideally suited for a headquarters building. Recently refurbished to a high specification, the building combines modern features with the character of its original steel portal frame, which has been retained and exposed to highlight the structure's architectural appeal.

Key features include:

- Cat 5 network cabling.
- LG3 lighting throughout.
- CCTV and alarm system
- Onsite Car Park with 3 Electric Car Chargers
- 24-hour access
- Roller shutter door

Large glazed walls flood the space with natural light, and a floating conference area offers an impressive setting for meetings and events.