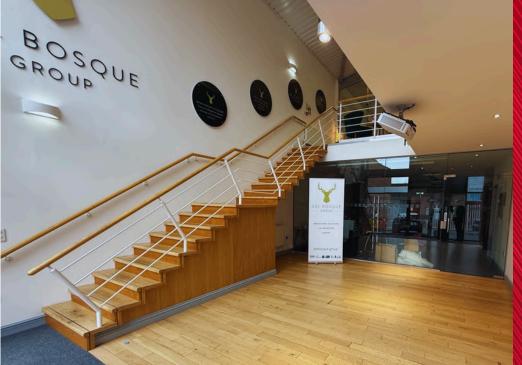

#### DESCRIPTION

The property consists of 4,534 sqft across two floors, providing a versatile space ideally suited for a headquarters building. Recently refurbished to a high specification, the building combines modern features with the character of its original steel portal frame, which has been retained and exposed to highlight the structure's architectural appeal.

Key features include:

- Cat 5 network cabling.
- LG3 lighting throughout.
- CCTV and alarm system
- Onsite Car Park with 3 Electric Car Chargers
- 24-hour access
- Roller shutter door

Large glazed walls flood the space with natural light, and a floating conference area offers an impressive setting for meetings and events.