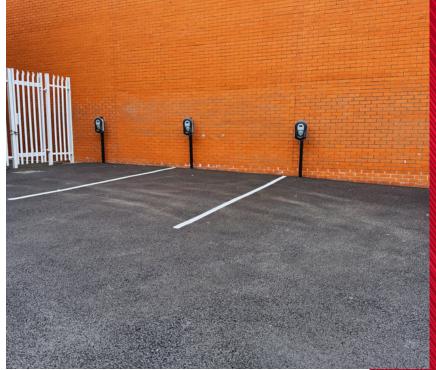

Key features include:

- Cat 5 network cabling.
- LG3 lighting throughout.
- CCTV and alarm system
- Onsite Car Park with 3 Electric Car Chargers
- 24-hour access
- Roller shutter door

Large glazed walls flood the space with natural light, and a floating conference area offers an impressive setting for meetings and events.