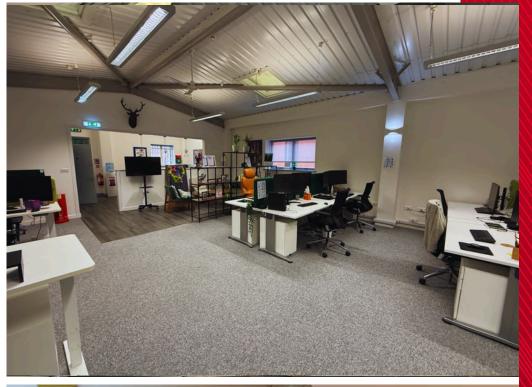

#### DESCRIPTION

The property consists of 4,534 sqft across two floors, providing a versatile space ideally suited for a headquarters building. Recently refurbished to a high specification, the building combines modern features with the character of its original steel portal frame, which has been retained and exposed to highlight the structure's architectural appeal.

Key features include:

- Cat 5 network cabling.
- LG3 lighting throughout.
- CCTV and alarm system
- Onsite Car Park with 3 Electric Car Chargers
- 24-hour access
- Roller shutter door

Large glazed walls flood the space with natural light, and a floating conference area offers an impressive setting for meetings and events.