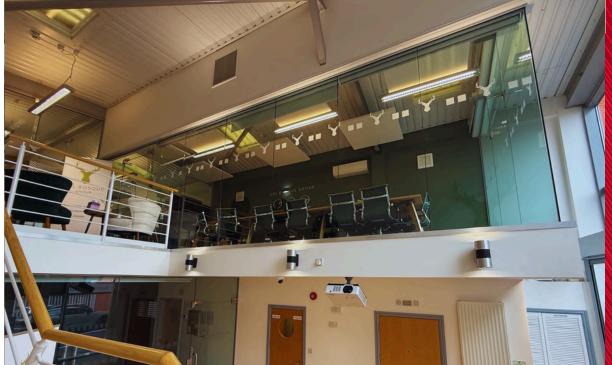

#### DESCRIPTION

The property consists of 4,534 sqft across two floors, providing a versatile space ideally suited for a headquarters building. Recently refurbished to a high specification, the building combines modern features with the character of its original steel portal frame, which has been retained and exposed to highlight the structure's architectural appeal.

Key features include:

- Cat 5 network cabling.
- LG3 lighting throughout.
- CCTV and alarm system
- Onsite Car Park with 3 Electric Car Chargers
- 24-hour access
- Roller shutter door

Large glazed walls flood the space with natural light, and a floating conference area offers an impressive setting for meetings and events.