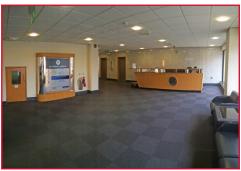

#### DESCRIPTION

Guardian House is considered to be the premier office building in West Bromwich and is situated over four stories including a large ground floor reception area with commissionaire facilities, substantial onsite secure car parking and high quality office accommodation throughout. The accommodation benefits from raised flooring, suspended ceilings and, Cat II lighting.