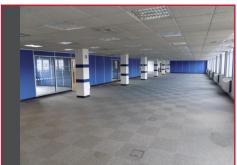

#### DESCRIPTION

Guardian House is considered to be the premier office building in West Bromwich and is situated over four stories including a large ground floor reception area with commissionaire facilities, substantial onsite secure car parking and high quality office accommodation throughout. The accommodation benefits from raised flooring, suspended ceilings and, Cat II lighting.

#### **ACCOMMODATION**

There are a variety of suite sizes available. Please contact us for more information.