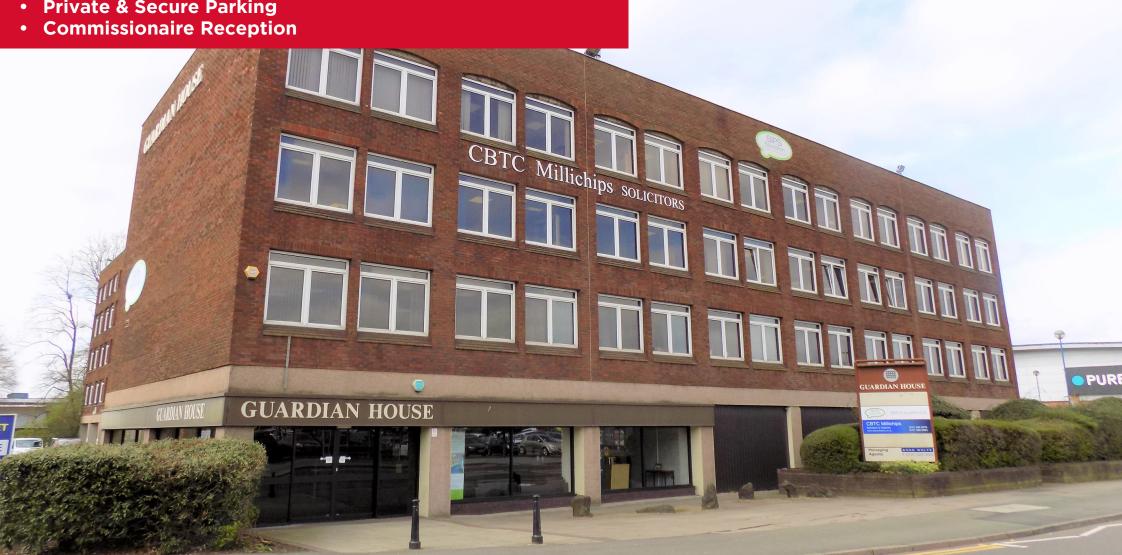

# **Prestigious Offices To Let**

Guardian House, Cronehills Linkway, West Bromwich, **B70 8SW** 

- Premier Office Building adjacent to Tesco New Square
- 1 mile from Junction 1 of the M5 Motorway
- **Prominent Town Centre Location**
- **Private & Secure Parking**

### **LOCATION**

Guardian House occupies a prominent position immediately adjacent to the Tesco led New Square development including occupiers such as Primark, Greggs, Costa Coffee, Nandos and Next.

Enjoying the premier location in West Bromwich, Guardian House is situated just 1 mile from junction 1 of the M5 Motorway, and within easy walking distance of the Town Centre, Metro and Bus Station.

#### DESCRIPTION

Guardian House is considered to be the premier office building in West Bromwich and is situated over four stories including a large ground floor reception area with commissionaire facilities, substantial onsite secure car parking and high quality office accommodation throughout. The accommodation benefits from raised flooring, suspended ceilings and, Cat II lighting.