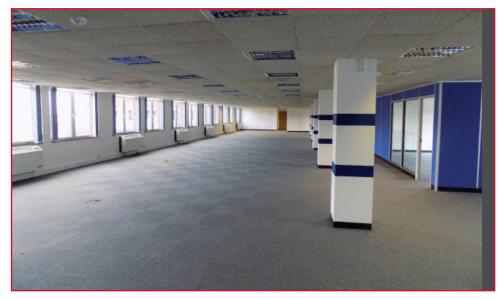

#### DESCRIPTION

Guardian House is considered to be the premier office building in West Bromwich and is situated over four stories including a large ground floor reception area with commissionaire facilities, substantial onsite secure car parking and high quality office accommodation throughout. The accommodation benefits from raised flooring, suspended ceilings and, Cat II lighting.

#### **ACCOMMODATION**

There are a variety of suite sizes available. Please contact us for more information.