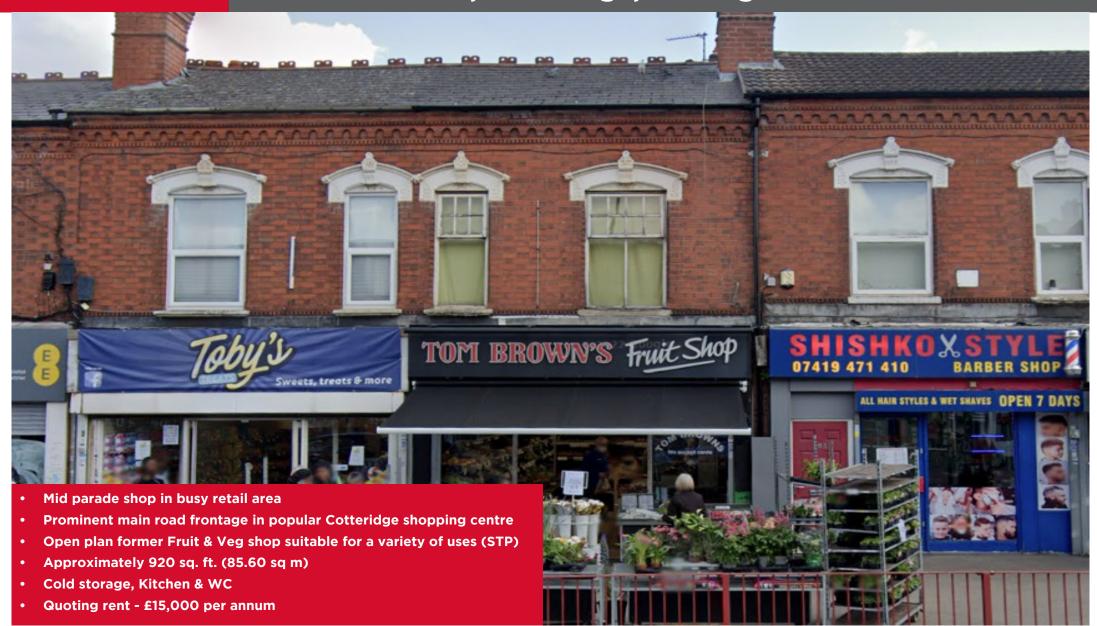

## **DESCRIPTION**

The property comprises an open plan retail unit extending to some 920 sq. ft. (85.60 sq. m) or thereabouts. To the rear of the premises there is a cold storage room, kitchen & WC. Car parking is available nearby by way of roadside and to the rear of the property.

## **ACCOMMODATION**

- Retail Shop
- Cold Storage Room
- Kitchen
- WC

### **LEASE TERMS**

The property is available to let by way of flexible lease terms at a quoting rent of £15,000 per annum.