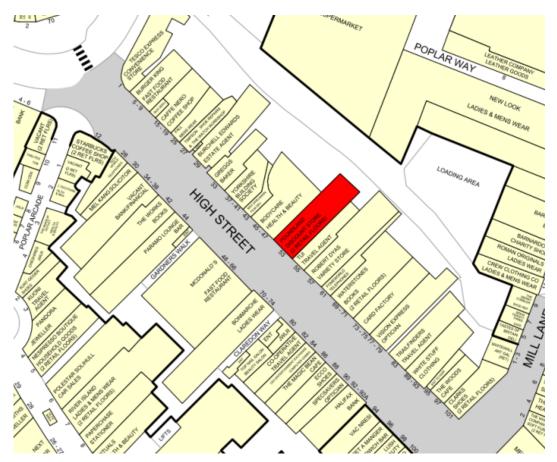

The subject premises are located in a prime trading location on High Street adjacent to TUI and Bodycare. Other nearby occupiers include; Robert Dyas, Waterstones, Mcdonalds, Loungers, Starbucks and White Stuff.