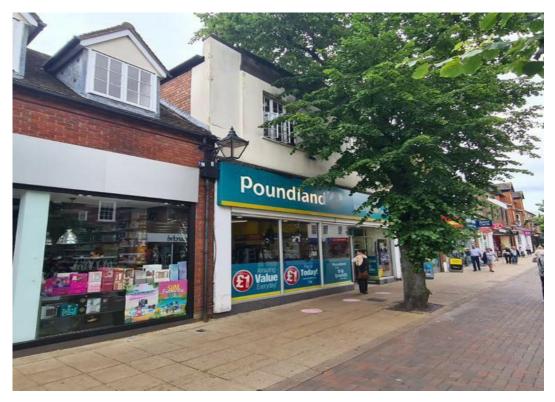

The subject premises are located in a prime trading location on High Street adjacent to TUI and Bodycare. Other nearby occupiers include; Robert Dyas, Waterstones, Mcdonalds, Loungers, Starbucks and White Stuff.

## **DESCRIPTION**

The property comprises a substantial mid parade ground floor retail premises extending to 2,834 sq. ft. and is serviced to the rear.