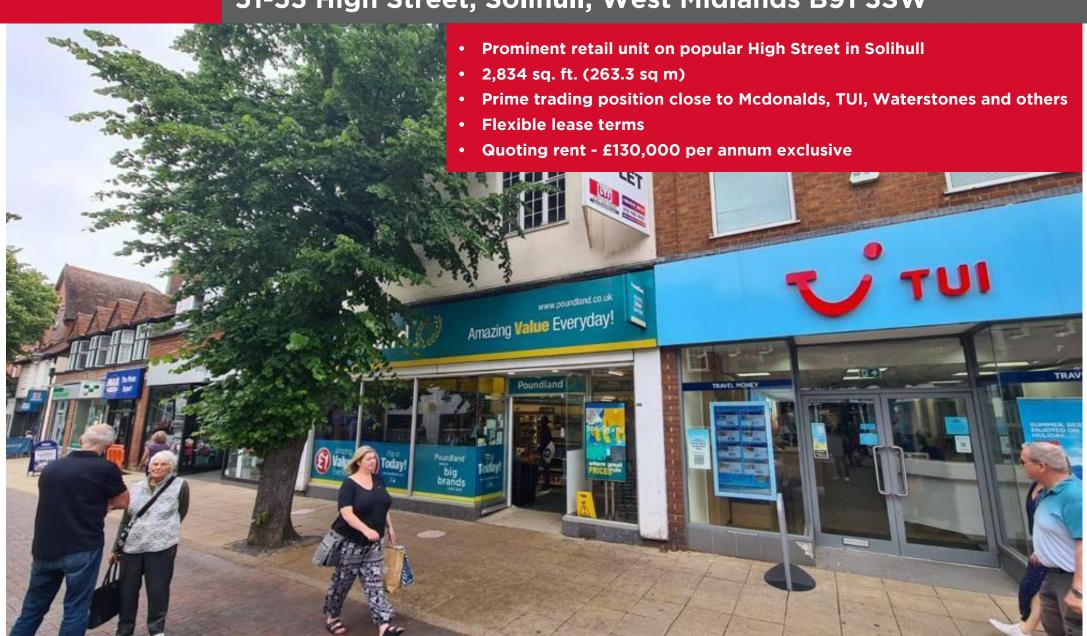

# Retail Unit To Let

51-53 High Street, Solihull, West Midlands B91 3SW

The subject premises are located in a prime trading location on High Street adjacent to TUI and Bodycare. Other nearby occupiers include; Robert Dyas, Waterstones, Mcdonalds, Loungers, Starbucks and White Stuff.

## **DESCRIPTION**

The property comprises a substantial mid parade ground floor retail premises extending to 2,834 sq. ft. and is serviced to the rear.