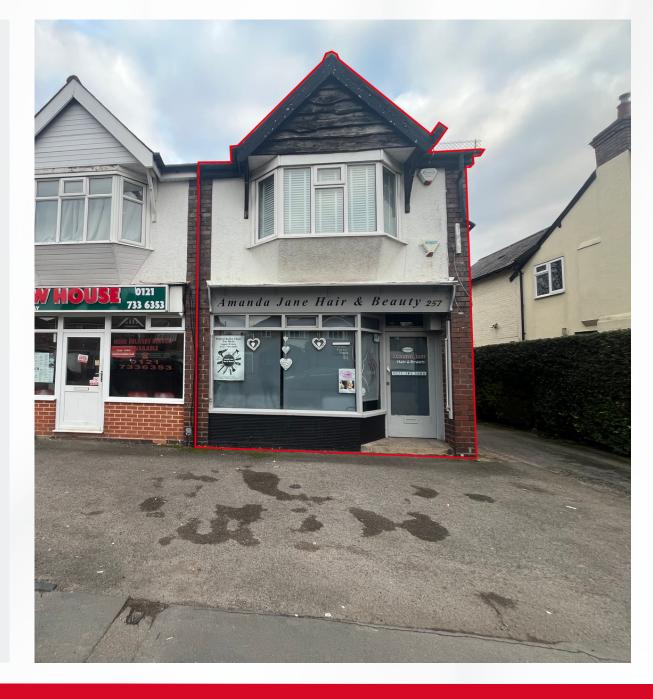

# **Property Highlights**

A prominent retail unit extending to 430 sq. ft.

Located in the very popular affluent suburb of Shirley, Solihull.

Prominent busy main road location of Longmore Road just off the A34 Stratford Road.

# Description

A prominent small retail unit extending to 430 sq. ft. (40 sq m) on the ground floor. The property is currently trading as a hairdressers with kitchenette, storage and w/c to the rear.

The property is considered suitable for a variety of retail uses (subject to any required consents).