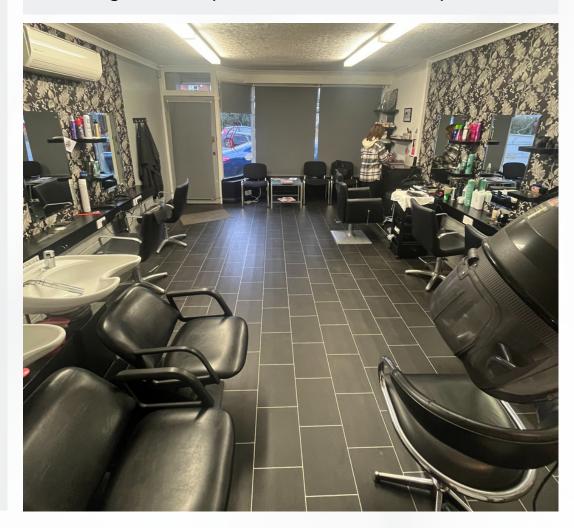

# Description

A prominent small retail unit extending to 430 sq. ft. (40 sq m) on the ground floor. The property is currently trading as a hairdressers with kitchenette, storage and w/c to the rear.

The property is considered suitable for a variety of retail uses (subject to any required consents).