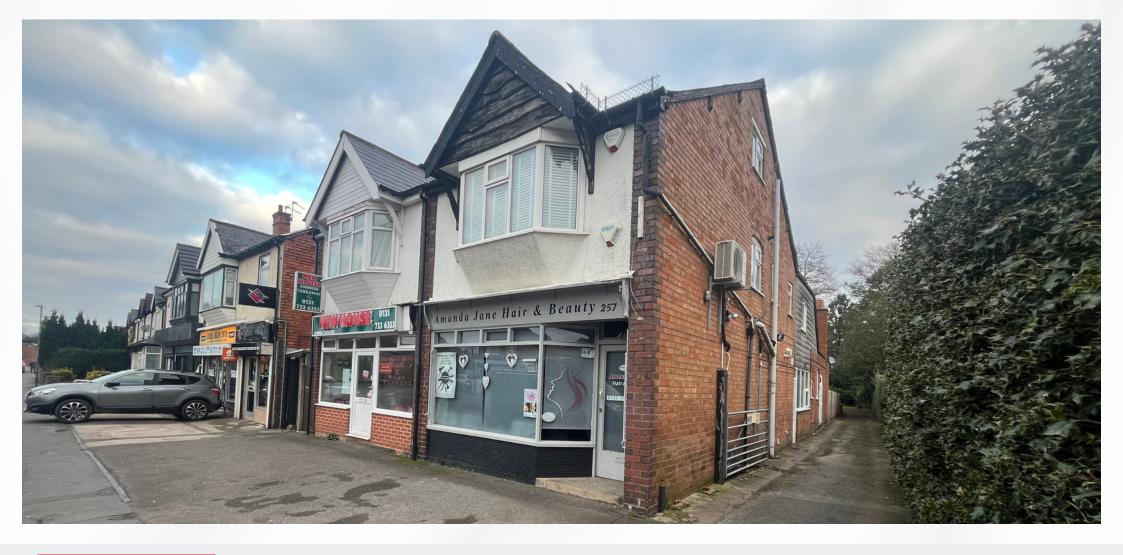

# **TO LET**

**Prominent Retail Unit In Popular Location** 

257 Longmore Road, Shirley, Solihull, B90 3ER

# **Property Highlights**

A prominent retail unit extending to 430 sq. ft.

Located in the very popular affluent suburb of Shirley, Solihull.

Prominent busy main road location of Longmore Road just off the A34 Stratford Road.

# Description

A prominent small retail unit extending to 430 sq. ft. (40 sq m) on the ground floor. The property is currently trading as a hairdressers with kitchenette, storage and w/c to the rear.

The property is considered suitable for a variety of retail uses (subject to any required consents).

## Location

The property occupies a very prominent position on Longmore Road just off the main A34 Stratford Road. Major multiple retailers within walking distance include major supermarkets such as Asda & Sainsburys alongside Boots, Superdrug, B&M and Poundland.