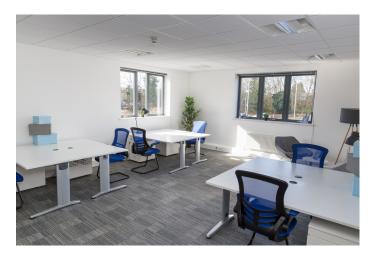

#### Accommodation

Pure Offices offer smart, contemporary offices to rent in Leamington Spa. Our offices are unfurnished, giving you flexibility to make the space your own. We provide on-site management to take care of the building and host regular events providing plenty of networking opportunities. The building benefits from on-site parking, the Pure Café, and 24/7 access. Your visitors can contact you through the intercom system, so that you can direct them to your office. We have cycle storage for those who commute on a bike, and showers to freshen up before the working day. If there are any further amenities you need, our team will do their best to accommodate

Amenities includes:

Onsite parking

24/7 access

Accommodation to suite 1 to 30 people

Ultra-fast broadband

Cycle storage

Kitchen facilities

Currently available -