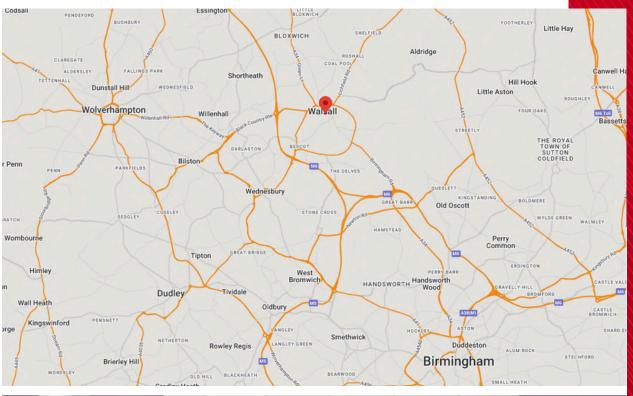

#### LOCATION

The property occupies a prominent mid parade position amongst a busy retail parade in Bridge Street, which lies within Walsall Town Centre. Other nearby occupiers include HSBC, Nationwide and Ladbrokes

Walsall benefits from excellent road communications located within 4 miles of the intersection of the M5/M6 motorways. Junction 9 and 10 of the M6 motorway lies within 2 miles of the western periphery of the town, thereby proding easy access to the remainder of the national motorway network.