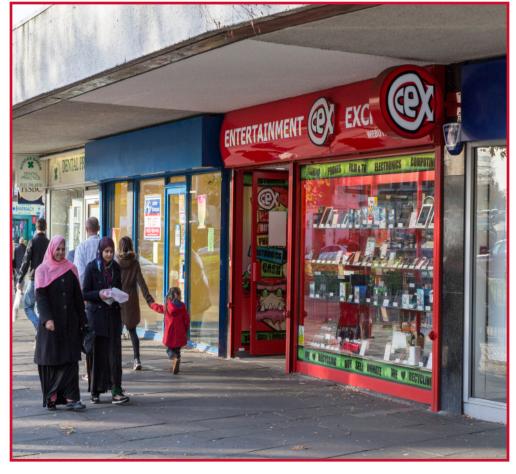

## DESCRIPTION

The property comprises a ground floor retail area shop with ancillary accommodation and service access to the rear.

### **RETAILING IN ACOCKS GREE**

The busy pitch in a densely populated residential area is well suited to its convenience led offer. National multiple occupiers represented adjacent and near to the subject property include Specsavers, Boots, Costa and Holland and Barrett.