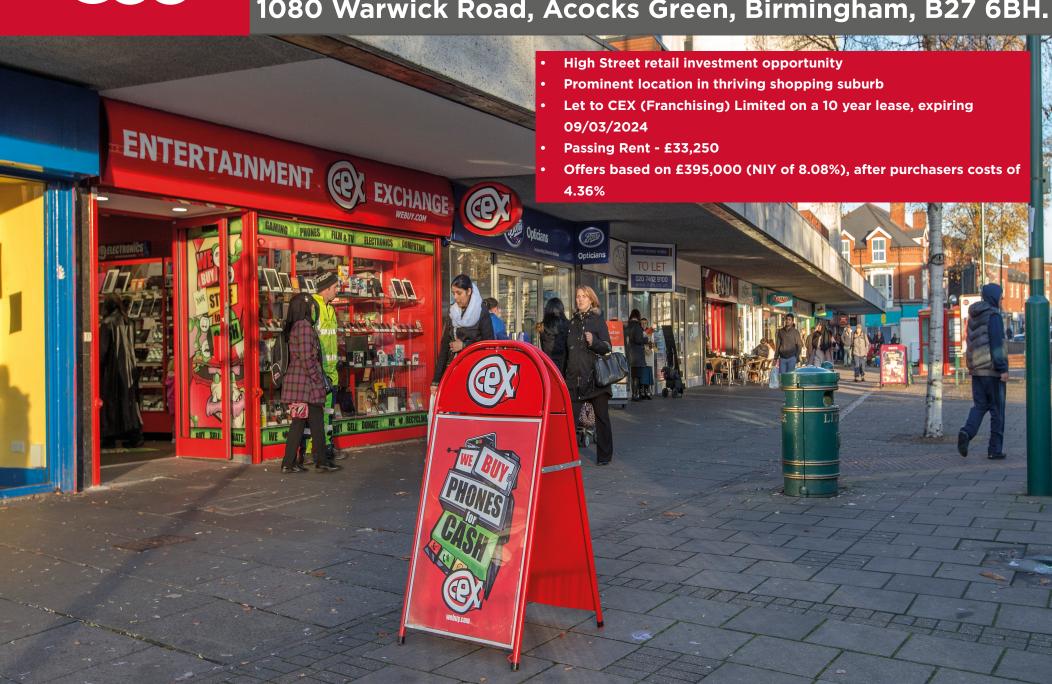

# FREEHOLD INVESTMENT SALE

**Town centre retail investment** 

1080 Warwick Road, Acocks Green, Birmingham, B27 6BH.

## DESCRIPTION

The property comprises a ground floor retail area shop with ancillary accommodation and service access to the rear.

### **RETAILING IN ACOCKS GREE**

The busy pitch in a densely populated residential area is well suited to its convenience led offer. National multiple occupiers represented adjacent and near to the subject property include Specsavers, Boots, Costa and Holland and Barrett.

# **PRICE**

Offers in the region of £395,000 are sought for the freehold interest. A purchase at this level would equate to a net initial yield of 8.08% (after purchasers costs of 4.14%), based on a passing rent of £33,250 pa.

## **TENANCY**

The property is let to CEX (franchising) Limited from 10/03/2014, expiring on 09/03/2024 at a passing rent of £33,250 pa.