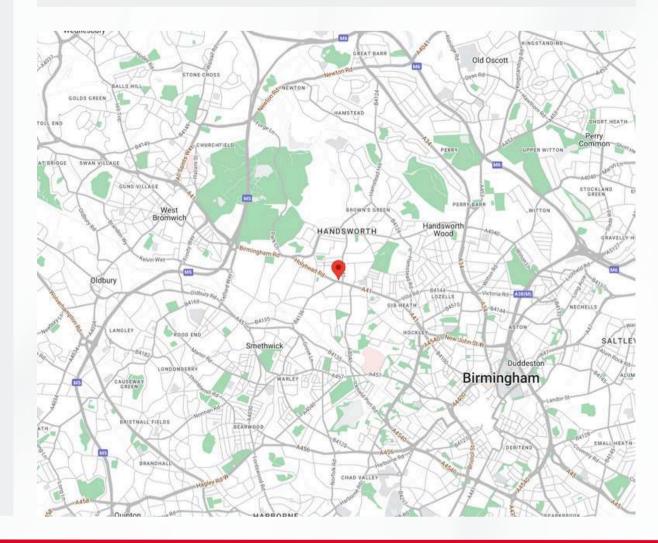

### Location

Soho House is situated within a prominent highly visible trading area 2 miles northwest of Birmingham City Centre and to the east (2 miles) of Junction 1 of the M5 Motorway. The property benefits from its close proximity to some excellent amenities such as the West Bromwich Football ground 1 mile to the east and an abundance of retail shops, ethnic food stores and businesses all within walking distance