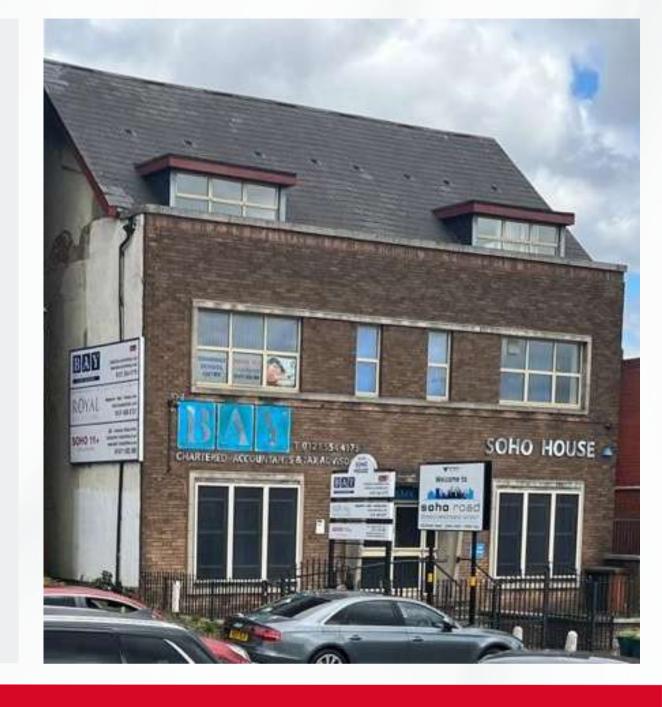

## **Self Contained First Floor Offices**

First Floor, Soho House, 362 - 364 Soho Road, Handsworth, B21 9QL

## **Description**

Soho House offers circa 910 sq ft of office space on the first floor of a purpose-built office block

The premises has 6 separate offices (three on either side with both men's and ladies w/c on either side.