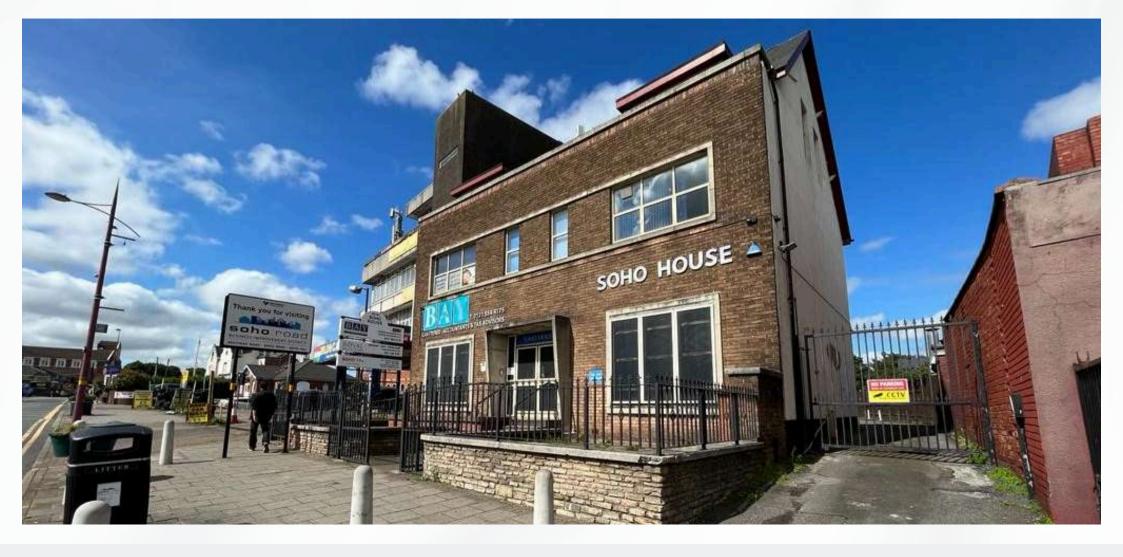

## **Self Contained First Floor Offices**

First Floor, Soho House, 362 - 364 Soho Road, Handsworth, B21 9QL

## **Description**

Soho House offers circa 910 sq ft of office space on the first floor of a purpose-built office block

The premises has 6 separate offices (three on either side with both men's and ladies w/c on either side.