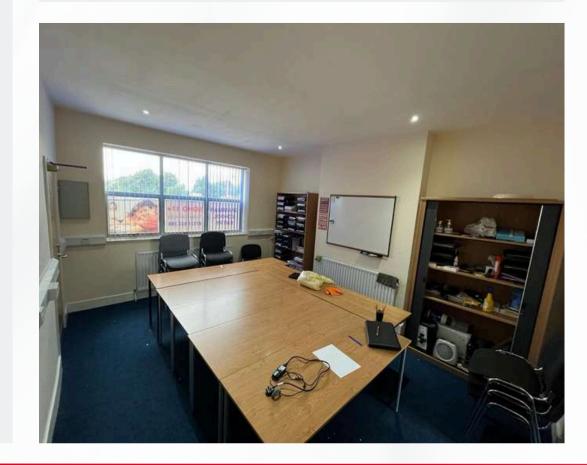

## **Description**

Soho House offers circa 910 sq ft of office space on the first floor of a purpose-built office block

The premises has 6 separate offices (three on either side with both men's and ladies w/c on either side.

Soho House has significant levels of footfall and good accessibility from Birmingham and the surrounding region. The offices have been refurbished to a good standard with 3 compartment perimeter trunking, central heating and carpeted throughout.