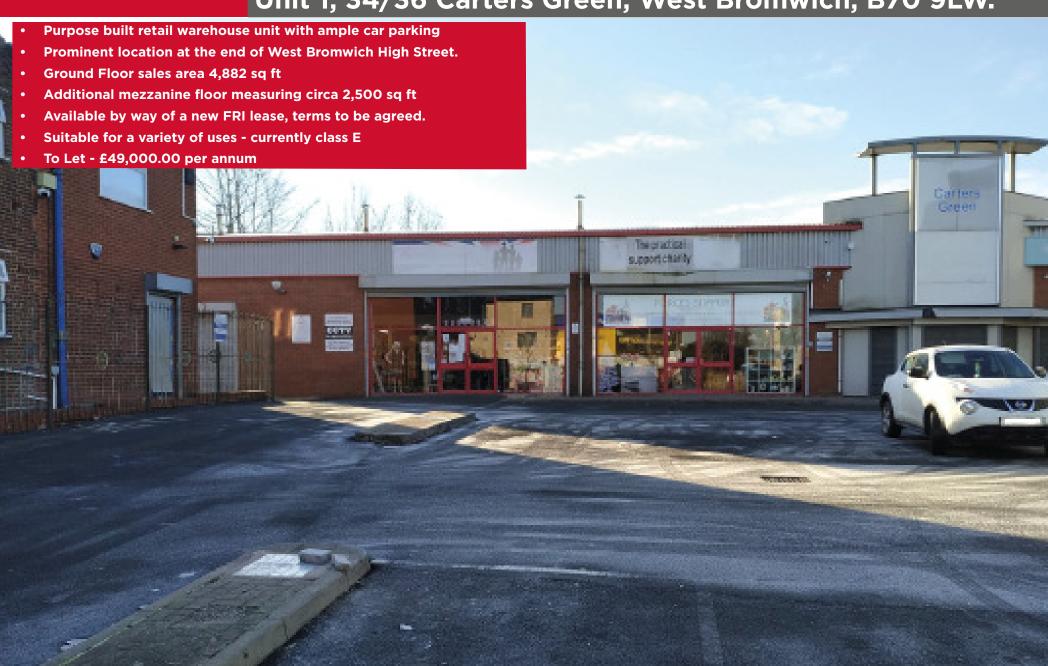

# To Let

Unit 1, 34/36 Carters Green, West Bromwich, B70 9LW.

#### LOCATION

The property is well located, immediately adjacent to Getir e-commerce company on Carters Green at the end of West Bromwich High Street with good visibility from the A41 and further access from M5 Junction 1 motorway. Multiple retailers within a close vicinity of the premises include Aldi, Big Johns, Coral Bookmakers, Shell and Lidl supermarket. West Bromwich town centre is approximately 0.5 miles away.

#### DESCRIPTION

The property comprises a single storey steel portal framed building with eaves from 4.2m floor to ceiling rising to 6.81m. The unit is of brick and block construction to approximately 2.5m with corrugate cladding above. The property further benefits from a mezzanine floor.

### **ACCOMMODATION**

The property comprises of the following accommodation, and ample car parking spaces:

| Description             | Sq Ft       | Sq M         |
|-------------------------|-------------|--------------|
| Ground floor sales area | 4,882       | 453.55       |
| Mezzanine floor         | Circa 2,500 | Circa 232.25 |