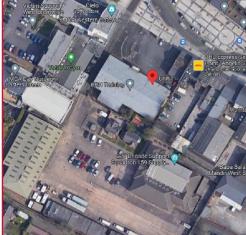

#### LOCATION

The property is well located, immediately adjacent to Getir e-commerce company on Carters Green at the end of West Bromwich High Street with good visibility from the A41 and further access from M5 Junction 1 motorway. Multiple retailers within a close vicinity of the premises include Aldi, Big Johns, Coral Bookmakers, Shell and Lidl supermarket. West Bromwich town centre is approximately 0.5 miles away.