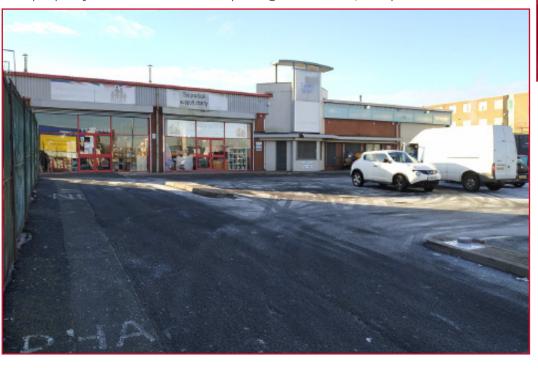

#### LOCATION

The property is well located, immediately adjacent to Getir e-commerce company on Carters Green at the end of West Bromwich High Street with good visibility from the A41 and further access from M5 Junction 1 motorway. Multiple retailers within a close vicinity of the premises include Aldi, Big Johns, Coral Bookmakers, Shell and Lidl supermarket. West Bromwich town centre is approximately 0.5 miles away.

#### DESCRIPTION

The property comprises a single storey steel portal framed building with eaves from 4.2m floor to ceiling rising to 6.81m. The unit is of brick and block construction to approximately 2.5m with corrugate cladding above. The property further benefits from a mezzanine floor.