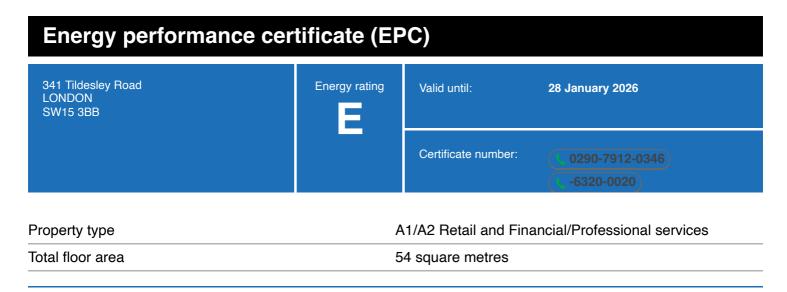

## **Energy rating and score**

This property's energy rating is E.

Properties get a rating from A+ (best) to G (worst) and a score.

The better the rating and score, the lower your property's carbon emissions are likely to be.