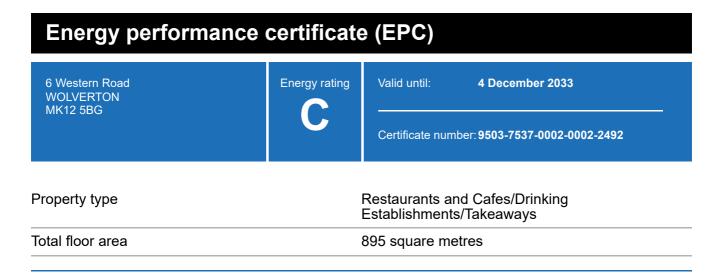

## **Energy rating and score**

This property's energy rating is C.

Properties get a rating from A+ (best) to G (worst) and a score.

The better the rating and score, the lower your property's carbon emissions are likely to be.