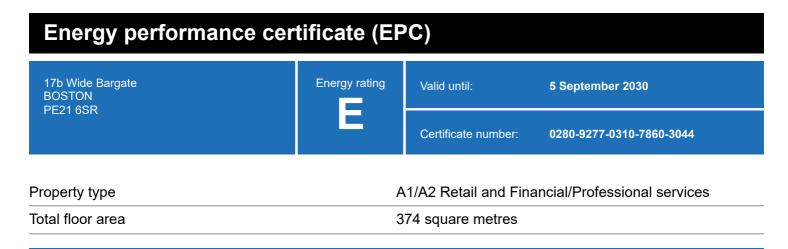

## **Energy rating and score**

This property's energy rating is E.

Properties get a rating from A+ (best) to G (worst) and a score.

The better the rating and score, the lower your property's carbon emissions are likely to be.

# Breakdown of this property's energy performance

| Main heating fuel                          | Grid Supplied Electricity       |
|--------------------------------------------|---------------------------------|
| Building environment                       | Heating and Natural Ventilation |
| Assessment level                           | 3                               |
| Building emission rate (kgCO2/m2 per year) | 97.38                           |
| Primary energy use (kWh/m2 per year)       | 576                             |