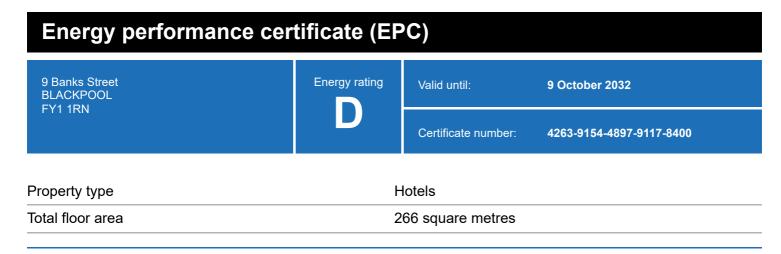

### **Energy rating and score**

This property's energy rating is D.

Properties get a rating from A+ (best) to G (worst) and a score.

The better the rating and score, the lower your property's carbon emissions are likely to be.