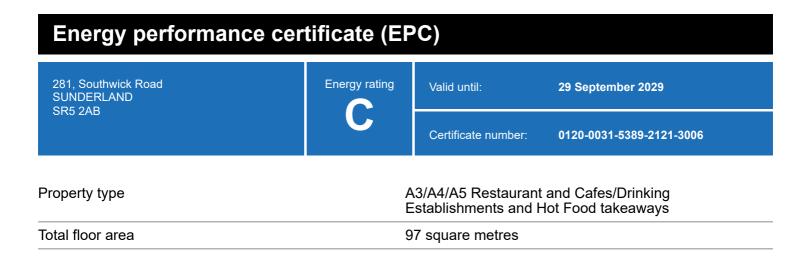

### **Energy rating and score**

This property's energy rating is C.

Properties get a rating from A+ (best) to G (worst) and a score.

The better the rating and score, the lower your property's carbon emissions are likely to be.