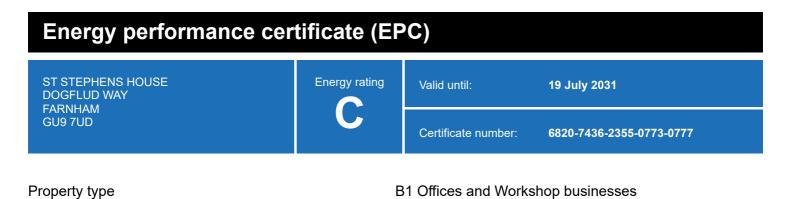

## **Energy rating and score**

This property's energy rating is C.

Properties get a rating from A+ (best) to G (worst) and a score.

The better the rating and score, the lower your property's carbon emissions are likely to be.

## Who to contact about this certificate

#### Contacting the assessor

If you're unhappy about your property's energy assessment or certificate, you can complain to the assessor who created it.

| Assessor's name | Jeremy Maltby                |
|-----------------|------------------------------|
| Telephone       | 01962861555                  |
| Email           | jeremy.maltby@ukesurveys.com |

#### Contacting the accreditation scheme

If you're still unhappy after contacting the assessor, you should contact the assessor's accreditation scheme.

| Accreditation scheme | Elmhurst Energy Systems Ltd    |
|----------------------|--------------------------------|
| Assessor's ID        | EES/015691                     |
| Telephone            | 01455 883 250                  |
| Email                | enquiries@elmhurstenergy.co.uk |

### About this assessment

| Employer               | UK Energy Surveys                                         |
|------------------------|-----------------------------------------------------------|
| Employer address       | The Studio 22 Stanmore Lane Winchester SO22 4AJ           |
| Assessor's declaration | The assessor is not related to the owner of the property. |
| Date of assessment     | 15 July 2021                                              |
| Date of certificate    | 20 July 2021                                              |
|                        |                                                           |