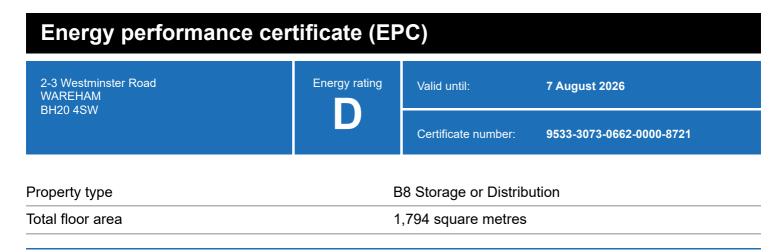

### **Energy rating and score**

This property's energy rating is D.

Properties get a rating from A+ (best) to G (worst) and a score.

The better the rating and score, the lower your property's carbon emissions are likely to be.

# Breakdown of this property's energy performance

| Main heating fuel                          | Natural Gas                     |
|--------------------------------------------|---------------------------------|
| Building environment                       | Heating and Natural Ventilation |
| Assessment level                           | 3                               |
| Building emission rate (kgCO2/m2 per year) | 99.55                           |