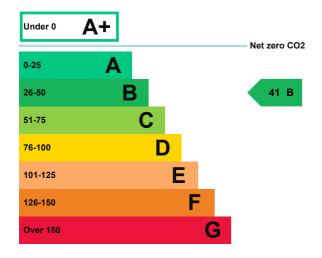

## **Energy rating and score**

This property's energy rating is B.

Properties get a rating from A+ (best) to G (worst) and a score.

The better the rating and score, the lower your property's carbon emissions are likely to be.

## Breakdown of this property's energy performance

| Main heating fuel                          | Grid Supplied Electricity       |
|--------------------------------------------|---------------------------------|
| Building environment                       | Heating and Natural Ventilation |
| Assessment level                           | 3                               |
| Building emission rate (kgCO2/m2 per year) | 22.83                           |
| Primary energy use (kWh/m2 per year)       | 238                             |