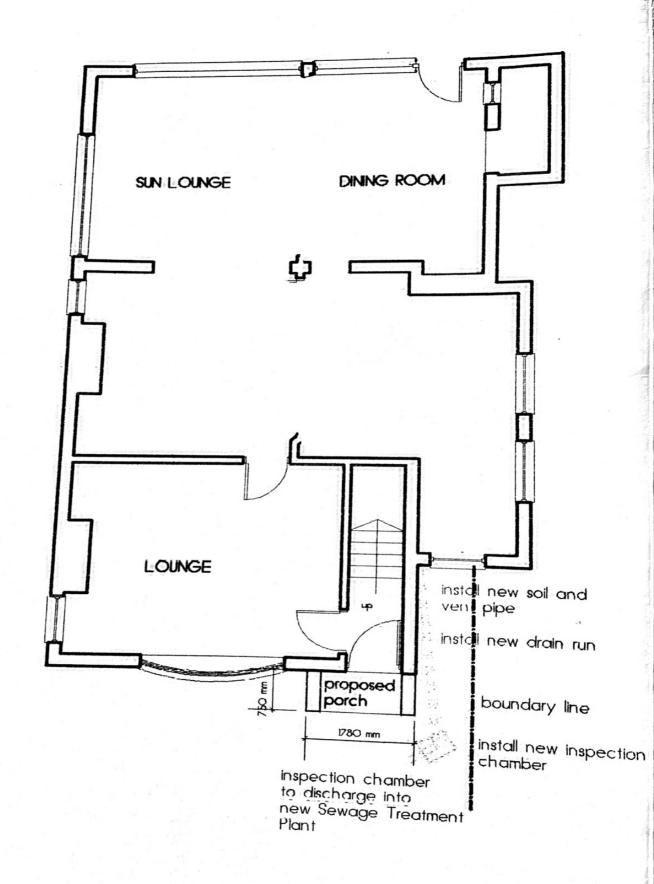

The General Contractor is to check all dimensions on site and report any discrepancy to the Designer.

Drawing Title

Proposed installation of Sewage Treatment Plant, construction of vehicular access and porch, at The Cottage, Alford Road,