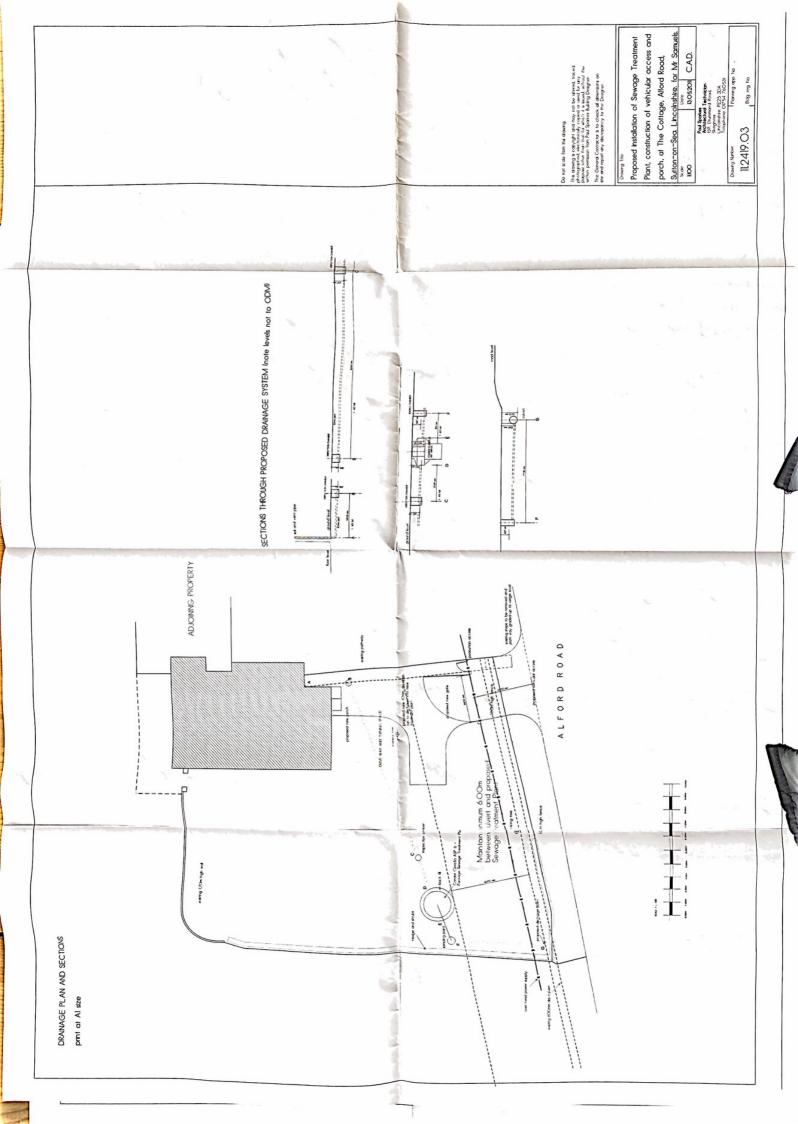

The General Contractor is to check all dimensions on site and report any discrepancy to the Designer.

Drawing Title

Proposed installation of Sewage Treatment Plant, construction of vehicular access and porch, at The Cottage, Alford Road,

Sutton-on-Sea. Lincolnshire. for Mr Samuels.

Scale

1:50 1:100 and 1:200

Date

13.05.2011 C.A.D.

Paul Sparkes Architectural Technician 159, Drummond Road, Skegness

Lincolnshire, PE25 3DA Telephone 01754 760531