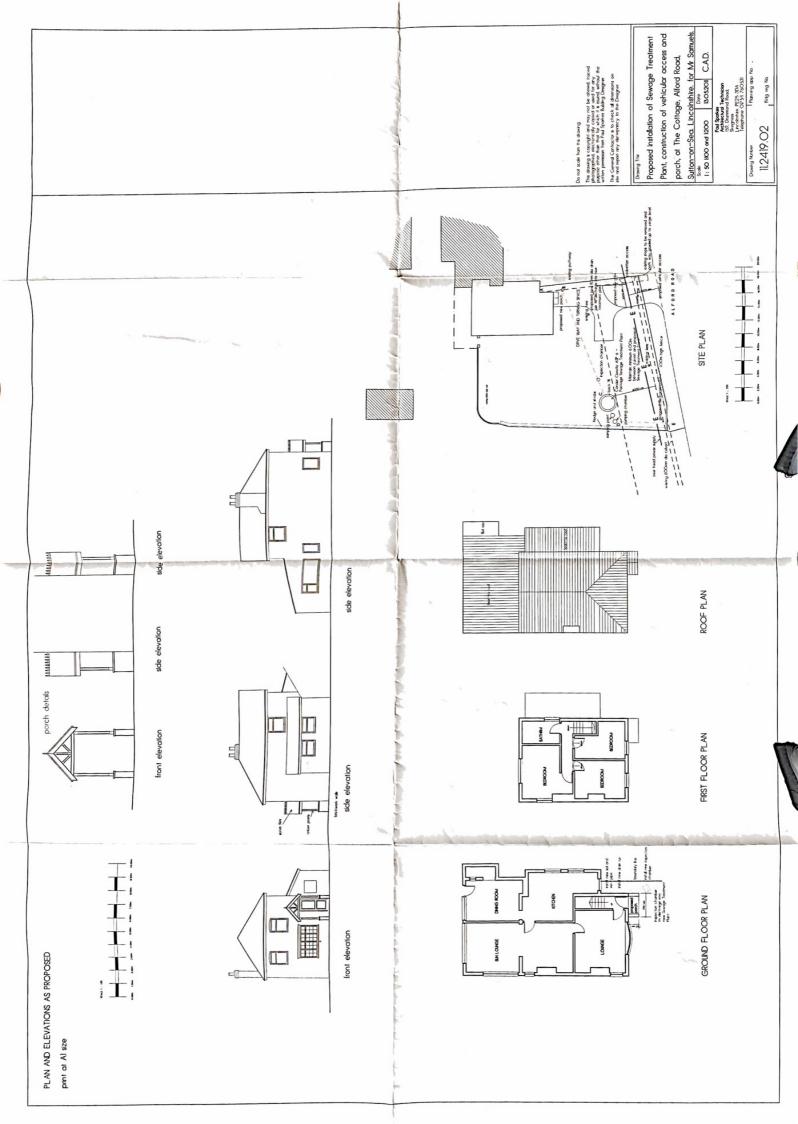

The General Contractor is to check all dimensions on site and report any discrepancy to the Designer.

Drawing Title

Proposed installation of Sewage Treatment Plant, construction of vehicular access and porch, at The Cottage, Alford Road,

Sutton-on-Sea. Lincolnshire. for Mr Samuels.

Scale

1:50 1:100 and 1:200

Date

13.05.2011 C.A.D.

Paul Sparkes Architectural Technician 159, Drummond Road, Skegness

Lincolnshire, PE25 3DA Telephone 01754 760531

Drawing Number

Planning app. No.

11.2419.02

Bldg. reg. No.

moved and to verge level

front elevation

front elevation

side elev