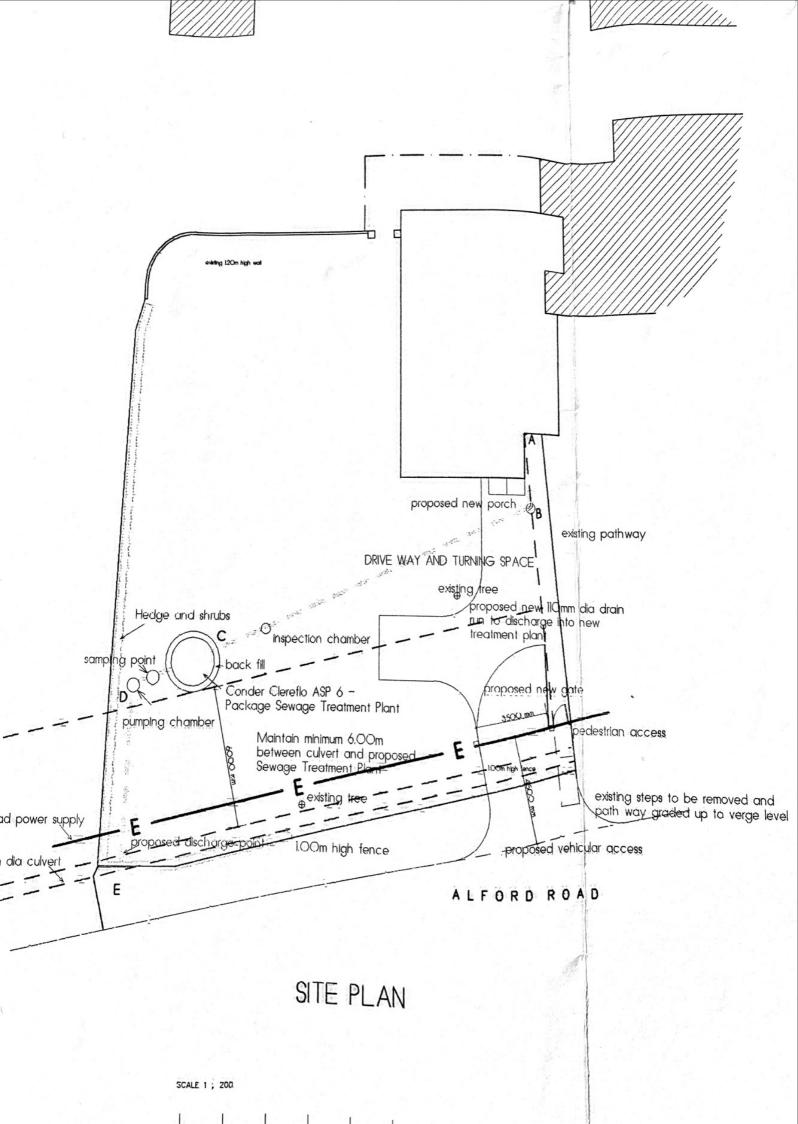

The General Contractor is to check all dimensions on site and report any discrepancy to the Designer.

Drawing Title

Proposed installation of Sewage Treatment Plant, construction of vehicular access and porch, at The Cottage, Alford Road,

Sutton-on-Sea. Lincolnshire. for Mr Samuels.

Scale

1:50 1:100 and 1:200

Date

13.05.2011 C.A.D.

Paul Sparkes Architectural Technician 159, Drummond Road, Skegness

Lincolnshire, PE25 3DA Telephone 01754 760531

Drawing Number

Planning app. No.

11.2419.02

Bldg. reg. No.

moved and to verge level

front elevation

front elevation

side elev