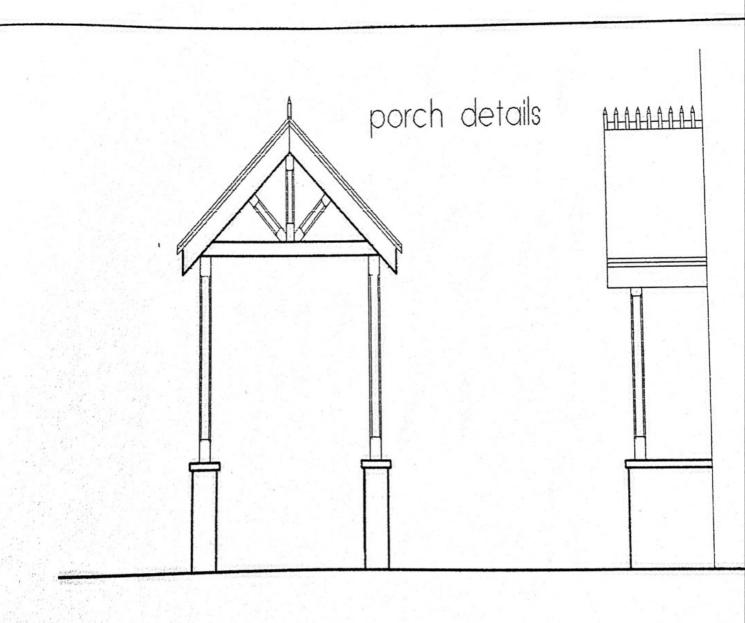

The General Contractor is to check all dimensions on site and report any discrepancy to the Designer.

Drawing Title

Proposed installation of Sewage Treatment Plant, construction of vehicular access and porch, at The Cottage, Alford Road,