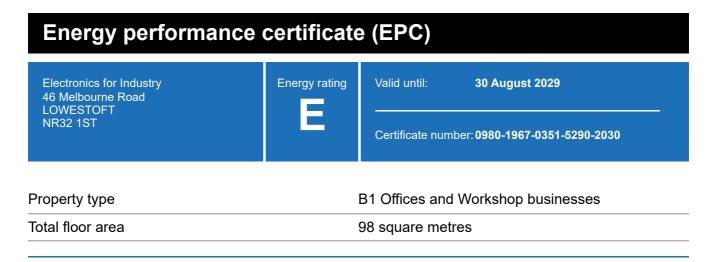

### **Energy rating and score**

This property's energy rating is E.

Properties get a rating from A+ (best) to G (worst) and a score.

The better the rating and score, the lower your property's carbon emissions are likely to be.