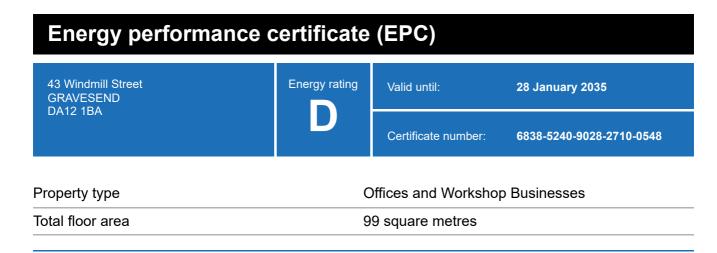

### **Energy rating and score**

This property's energy rating is D.

Properties get a rating from A+ (best) to G (worst) and a score.

The better the rating and score, the lower your property's carbon emissions are likely to be.