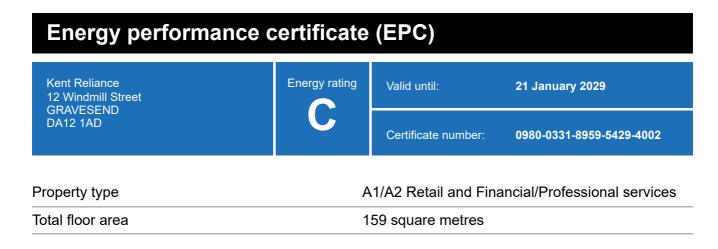

### **Energy rating and score**

This property's energy rating is C.

Properties get a rating from A+ (best) to G (worst) and a score.

The better the rating and score, the lower your property's carbon emissions are likely to be.

## Breakdown of this property's energy performance

| Main heating fuel                          | Natural Gas      |
|--------------------------------------------|------------------|
| Building environment                       | Air Conditioning |
| Assessment level                           | 3                |
| Building emission rate (kgCO2/m2 per year) | 54.09            |
| Primary energy use (kWh/m2 per year)       | 317              |