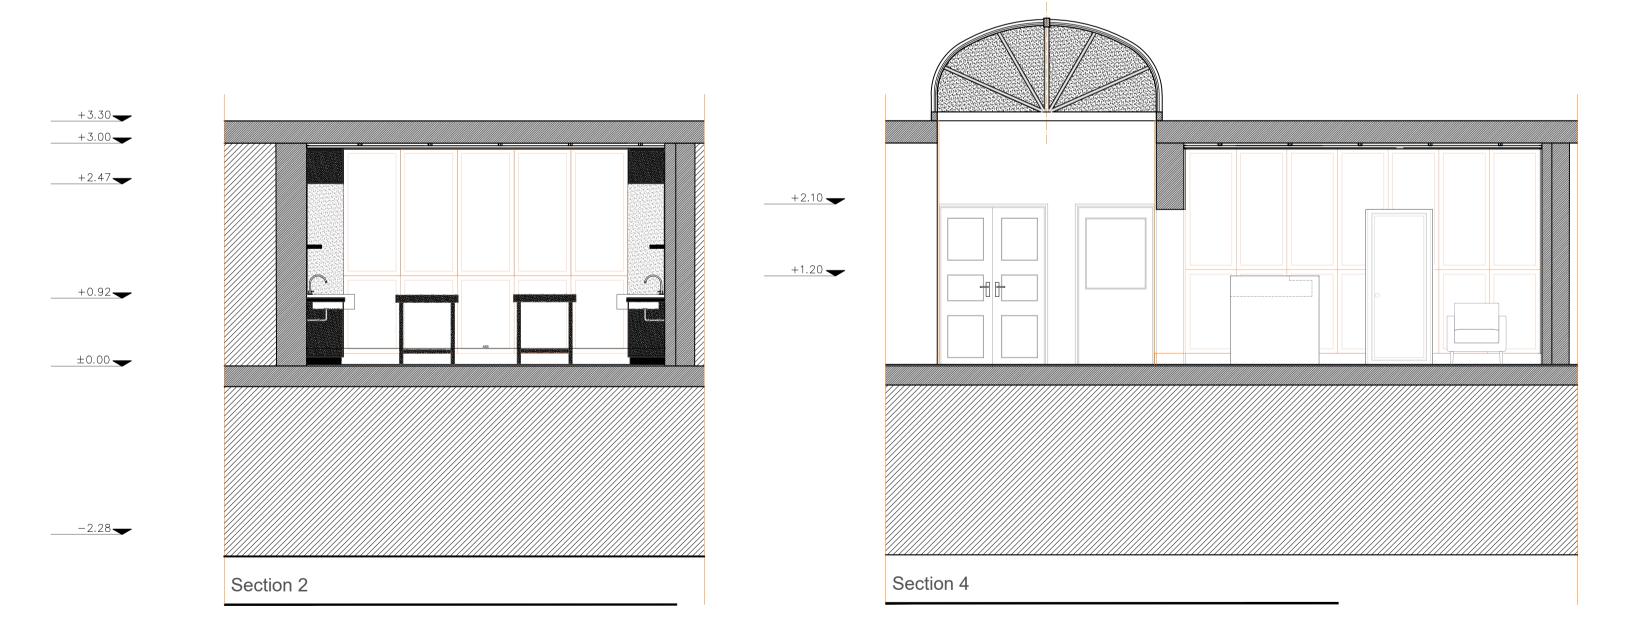

## NOTES

- The flooring to be covered with 600 x 400 mm Tiles.
- Sauna area to be Insulated with 2"x4" treated framing,R-13 fiberglass insulation between stud,vapor barrier and vertical T&G cedar plank
- Sauna Area to have Forced Air Ventilation System.
- Hammam walls to be insulated with 2"x4" treated framing,R-13 fiberglass insulation between stud,vapor barrier and covered with 200 x 200mm tiles
- Hammam Area to have a hammam air extractor (VMC) of 18 m<sup>3</sup>/h per occupant, via a dedicated extractor fan, installed in the technical room, connected to a suction mouth, installed in the lower part of the hamma and a fresh air intake grille near the steam nozzle, coming from outside the building, to promote cooling and visibility of the steam.
- Reception and massage walls to be covered with Vertical Wooden panels

±0.00

## PAYMAN HOLDINGS 5 Ltd

| PROJECT NAME:                          |              |                                |            |
|----------------------------------------|--------------|--------------------------------|------------|
| ROYAL HOTEL KETTERING                  |              |                                |            |
| SITE Market Place, Kettering, NN16 0AJ |              |                                |            |
| DRAWIN                                 | GTITLE       | Proposed Sect<br>Wellness Cent |            |
| DRAWING STATUS Preliminary             |              |                                |            |
| SCALE                                  | DATE         | DRAWN                          | СНЕСК      |
| 1:50 @A1                               | October 2024 | I.L M.J S.R                    | Irena Lazi |
|                                        |              |                                |            |