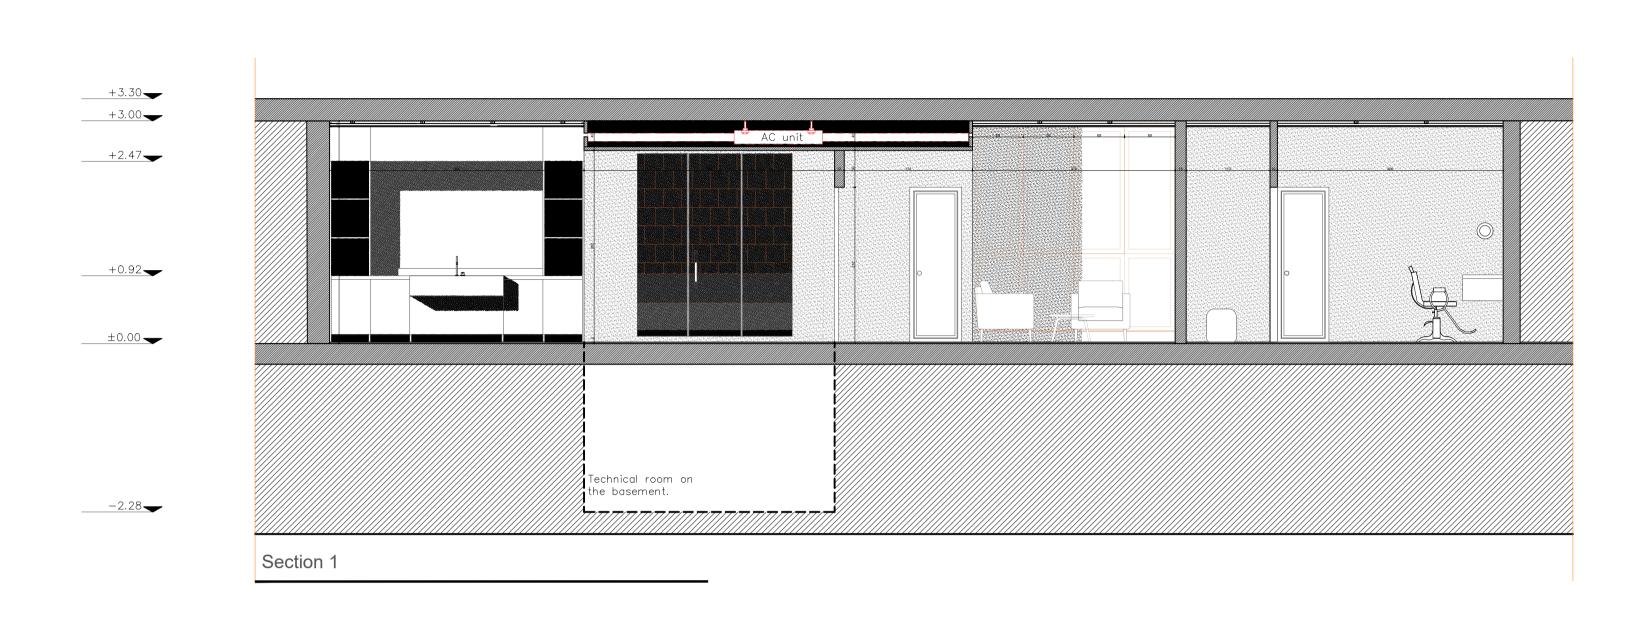

## NOTES

- The flooring to be covered with 600 x 400 mm Tiles.
- Sauna area to be Insulated with 2"x4" treated framing,R-13 fiberglass insulation between stud,vapor barrier and vertical T&G cedar plank
- Sauna Area to have Forced Air Ventilation System.
- Hammam walls to be insulated with 2"x4" treated framing,R-13 fiberglass insulation between stud,vapor barrier and covered with 200 x 200mm tiles
- Hammam Area to have a hammam air extractor (VMC) of 18 m<sup>3</sup>/h per occupant, via a dedicated extractor fan, installed in the technical room, connected to a suction mouth, installed in the lower part of the hamma and a fresh air intake grille near the steam nozzle, coming from outside the building, to promote cooling and visibility of the steam.
- Reception and massage walls to be covered with Vertical Wooden panels

±0.00

## PAYMAN HOLDINGS 5 Ltd

| PROJECT NAME:                          |              |                                |            |
|----------------------------------------|--------------|--------------------------------|------------|
| ROYAL HOTEL KETTERING                  |              |                                |            |
| SITE Market Place, Kettering, NN16 0AJ |              |                                |            |
| DRAWIN                                 | GTITLE       | Proposed Sect<br>Wellness Cent |            |
| DRAWING STATUS Preliminary             |              |                                |            |
| SCALE                                  | DATE         | DRAWN                          | СНЕСК      |
| 1:50 @A1                               | October 2024 | I.L M.J S.R                    | Irena Lazi |
|                                        |              |                                |            |