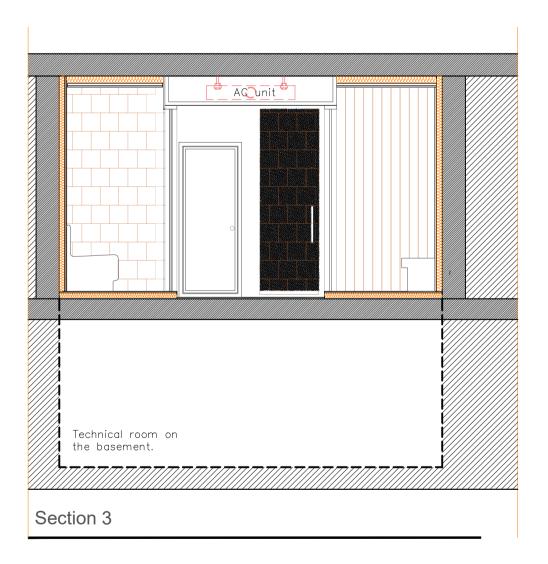

## NOTES

- The flooring to be covered with 600 x 400 mm Tiles.
- Sauna area to be Insulated with 2"x4" treated framing,R-13 fiberglass insulation between stud,vapor barrier and vertical T&G cedar plank
- Sauna Area to have Forced Air Ventilation System.
- Hammam walls to be insulated with 2"x4" treated framing,R-13 fiberglass insulation between stud,vapor barrier and covered with 200 x 200mm tiles
- Hammam Area to have a hammam air extractor (VMC) of 18 m<sup>3</sup>/h per occupant, via a dedicated extractor fan, installed in the technical room, connected to a suction mouth, installed in the lower part of the hamma and a fresh air intake grille near the steam nozzle, coming from outside the building, to promote cooling and visibility of the steam.
- Reception and massage walls to be covered with Vertical Wooden panels