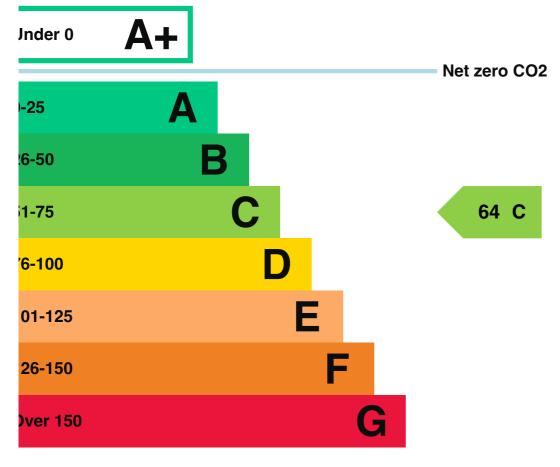

# inergy rating and score

is property's energy rating is C.

operties get a rating from A+ (best) to G (worst) and a score.

e better the rating and score, the lower your property's carbon emissions are likely to be.

## low this property compares to others

operties similar to this one could have ratings:

| newly built                   | 32 B |
|-------------------------------|------|
| typical of the existing stock | 95 D |