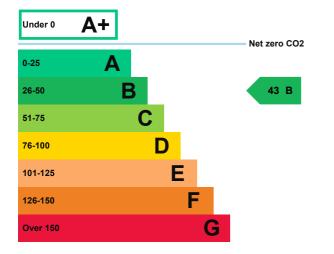

## **Energy rating and score**

This property's energy rating is B.

Properties get a rating from A+ (best) to G (worst) and a score.

The better the rating and score, the lower your property's carbon emissions are likely to be.

## How this property compares to others

Properties similar to this one could have ratings:

If newly built

If typical of the existing stock

27 B

78 D