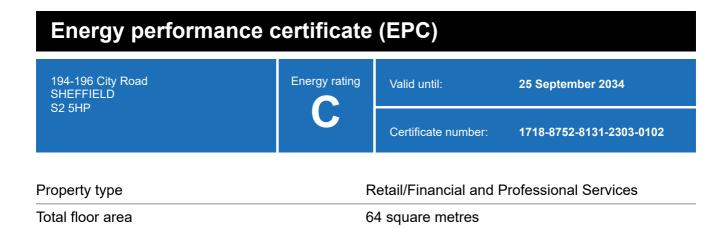

### **Energy rating and score**

This property's energy rating is C.

Properties get a rating from A+ (best) to G (worst) and a score.

The better the rating and score, the lower your property's carbon emissions are likely to be.