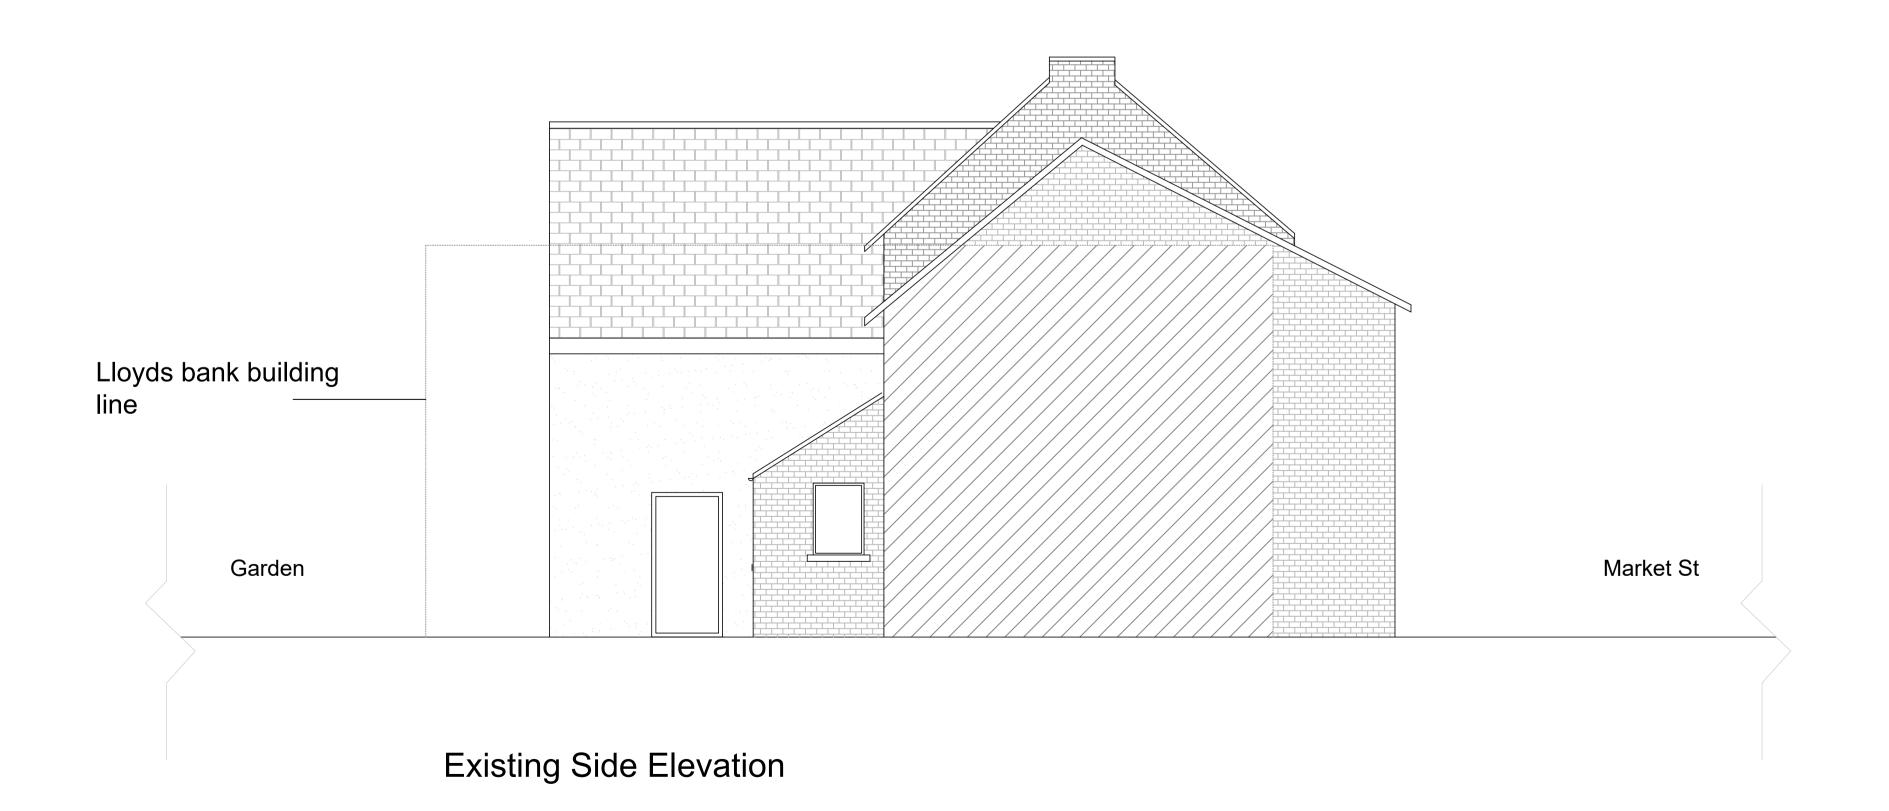

## Merve Tay Architecture&Design +447515 884719 info@mervetay.com

Address 54 Market St, Eckington Sheffield S21 4JH Change of Use and Rear Extension Drawing Title Existing Rear and Side Elevations

| Project Number | Date       |
|----------------|------------|
| 191            | 26/02/2023 |
| Drawn by       |            |
| Merve Tay      |            |
| Scale          | Revision   |
| 1:100@A3       | -          |