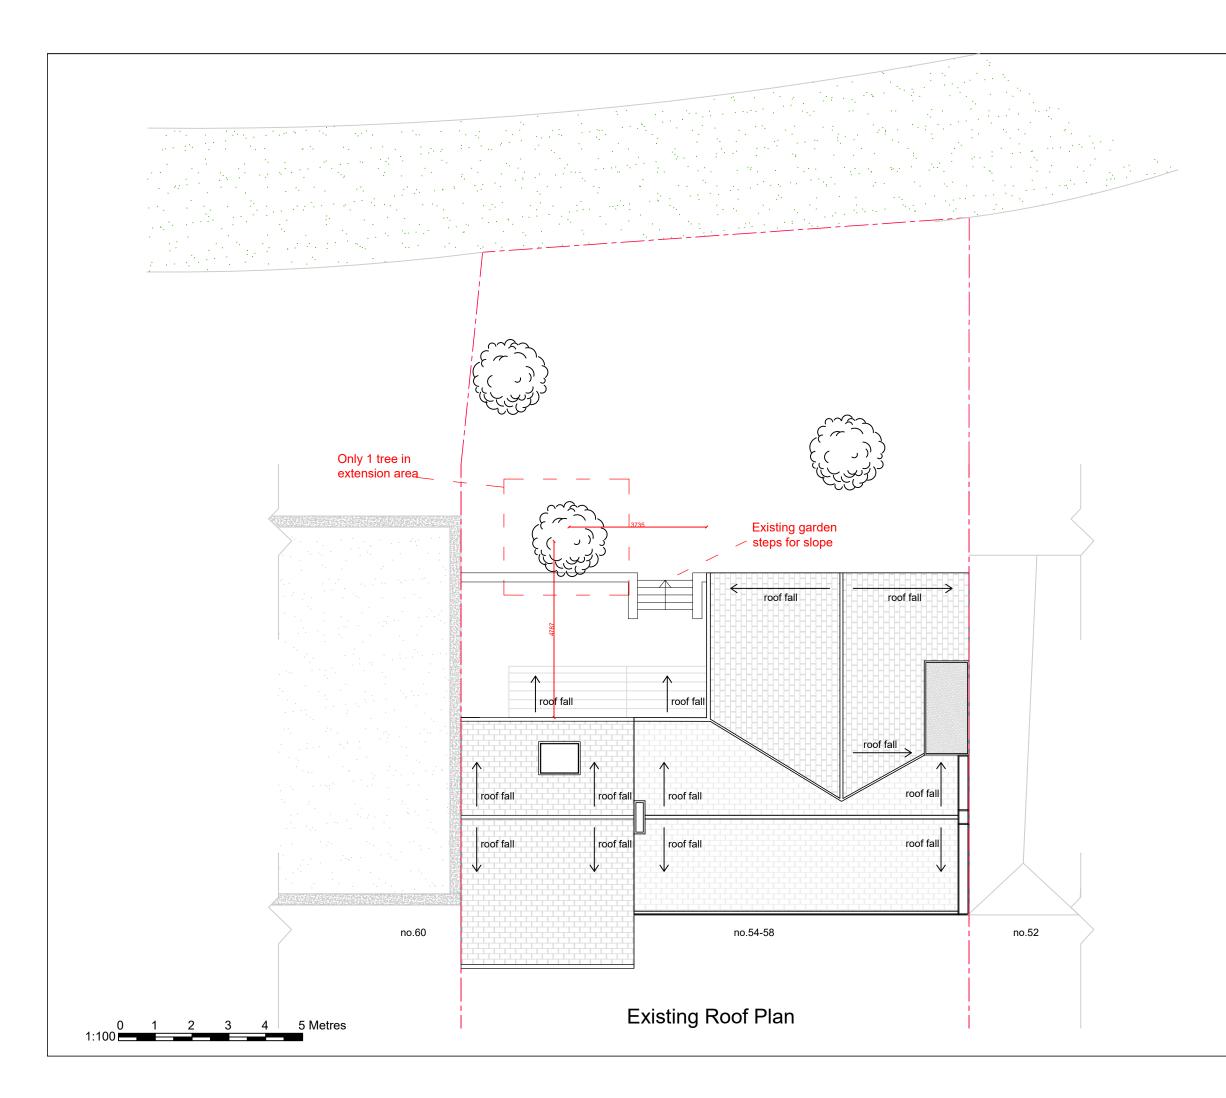

| REV. AUG<br>B-2 10 | LOCATION OF TREES |
|--------------------|-------------------|
|                    | GARDEN STEPS      |

## Merve Tay Architecture&Design +447515 884719 info@mervetay.com

| Address<br>54 Market St, Eckington<br>Sheffield S21 4JH |            |  |
|---------------------------------------------------------|------------|--|
| Project Change of Use and Rear Extension                |            |  |
| Drawing Title                                           |            |  |
| Existing Roof Plan                                      |            |  |
| Project Number                                          | Date       |  |
| 191                                                     | 10/08/2023 |  |
| Drawn by                                                |            |  |
| Merve Tay                                               |            |  |
| Scale                                                   | Revision   |  |
| 1:100@A3                                                | B-2        |  |
| Drawing No                                              |            |  |
| P-42                                                    |            |  |